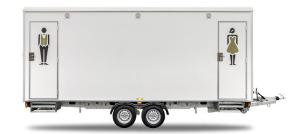

### **SPECIFICATIONS**

| DIMENSIONS    | 4200 x 2280 x 3140 mm |
|---------------|-----------------------|
| TARE WEIGHT   | 1200 kg               |
| GROSS WEIGHT  | 1800 kg               |
| TOILET        | 3 x Regular toilets   |
| URINAL        | 2 x Urinals           |
| SHOWER        | -                     |
| CAPACITY      | 2+1+2 Persons         |
| TANK CAPACITY | -                     |
|               |                       |

#### **DESCRIPTION:**

This toilet trailer features two separate rooms for men and women. The men's room includes one toilet, two urinals, and a hand basin whereas the ladies' room includes two toilets and a hand basin. With a total capacity of five people, the trailer offers an effective sanitation solution, ideal for medium-sized events.

#### **MAIN FEATURES**

- 3 x Flushing toilets
- 2 x Urinals
- 2 x Hand basins
- 3 x Floor drains
- 2 x Small windows
- 2 x Fold out stairs

Heating and ventilation

Diffused LED lighting