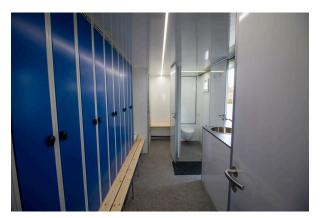

#### **DESCRIPTION:**

The crew trailer provides on-site personnel with essential welfare facilities. It features a break room for relaxing and eating, a changing room equipped with steel lockers, a drying cabinet, benches, and stainless steel hand basins. The trailer also features a toilet and a shower room.

#### **MAIN FEATURES**

Break room with table and chairs Refrigerator and microwave Changing room with lockers Drying cabinet and hand basins Flushing toilet with macerator Spacious shower room Water heater 30 L Heating and ventilation Diffused LED lighting 400 V - 16 A CEE inlet