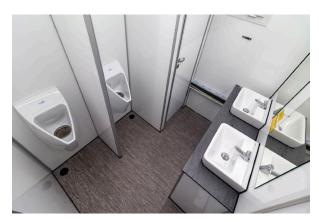

### **SPECIFICATIONS**

| DIMENSIONS    | 4200 x 2280 x 3140 mm |
|---------------|-----------------------|
| TARE WEIGHT   | 1200 kg               |
| GROSS WEIGHT  | 1800 kg               |
| TOILET        | 3 x Regular toilets   |
| URINAL        | 2 x Urinals           |
| SHOWER        | -                     |
| CAPACITY      | 2+1+2 Persons         |
| TANK CAPACITY | -                     |
|               |                       |

#### **DESCRIPTION:**

This toilet trailer features two separate rooms for men and women. The men's room includes one toilet, two urinals, and a hand basin whereas the ladies' room includes two toilets and a hand basin. With a total capacity of five people, the trailer offers an effective sanitation solution, ideal for medium-sized events.

#### **MAIN FEATURES**

- 3 x Flushing toilets
- 2 x Urinals
- 2 x Hand basins
- 3 x Floor drains
- 2 x Small windows
- 2 x Fold out stairs

Heating and ventilation

Diffused LED lighting