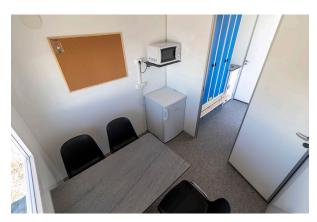

#### **DESCRIPTION:**

The office trailer 320 offers a simple and flexible solution for anyone looking for a clean and comfortable workspace, break room or eating area on the go. This model is empty, allowing the user to furnish the trailer exactly as he or she wishes.

#### **MAIN FEATURES**

Break room
Entrance plate + curtain
Shelf above entrance
Magnetic whiteboard
Large window
Ventilation
Attachable stairs
2 x ceiling lamps
230 V - 16 A CEE inlet