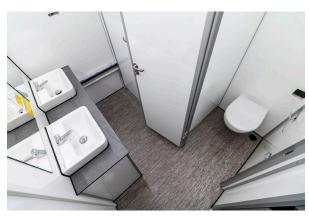

### **SPECIFICATIONS**

| DIMENSIONS    | 4200 x 2280 x 3140 mm |
|---------------|-----------------------|
| TARE WEIGHT   | 1200 kg               |
| GROSS WEIGHT  | 1800 kg               |
| TOILET        | 3 x Regular toilets   |
| URINAL        | 2 x Urinals           |
| SHOWER        | -                     |
| CAPACITY      | 2+1+2 Persons         |
| TANK CAPACITY | -                     |
|               |                       |

#### **DESCRIPTION:**

This toilet trailer features two separate rooms for men and women. The men's room includes one toilet, two urinals, and a hand basin whereas the ladies' room includes two toilets and a hand basin. With a total capacity of five people, the trailer offers an effective sanitation solution, ideal for medium-sized events.

#### **MAIN FEATURES**

- 3 x Flushing toilets
- 2 x Urinals
- 2 x Hand basins
- 3 x Floor drains
- 2 x Small windows
- 2 x Fold out stairs

Heating and ventilation

Diffused LED lighting