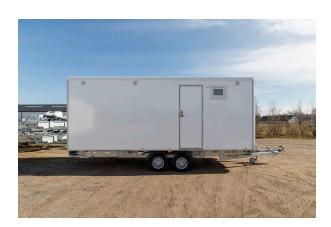

### **SPECIFICATIONS**

| DIMENSIONS    | 4200 x 2280 x 3140 mm |
|---------------|-----------------------|
| TARE WEIGHT   | 1200 kg               |
| GROSS WEIGHT  | 1800 kg               |
| TOILET        | 3 x Regular toilets   |
| URINAL        | 2 x Urinals           |
| SHOWER        | -                     |
| CAPACITY      | 2+1+2 Persons         |
| TANK CAPACITY | -                     |
|               |                       |

#### **DESCRIPTION:**

This toilet trailer features two separate rooms for men and women. The men's room includes one toilet, two urinals, and a hand basin whereas the ladies' room includes two toilets and a hand basin. With a total capacity of five people, the trailer offers an effective sanitation solution, ideal for medium-sized events.

#### **MAIN FEATURES**

- 3 x Flushing toilets
- 2 x Urinals
- 2 x Hand basins
- 3 x Floor drains
- 2 x Small windows
- 2 x Fold out stairs

Heating and ventilation

Diffused LED lighting