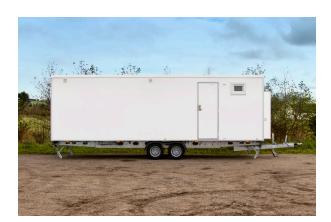

#### **SPECIFICATIONS**

| DIMENSIONS    | 4200 x 2280 x 2940 mm           |
|---------------|---------------------------------|
| TARE WEIGHT   | 950 kg                          |
| GROSS WEIGHT  | 1300 kg                         |
| TOILET        | 1 x Regular toilet w/ macerator |
| URINAL        | -                               |
| SHOWER        | -                               |
| CAPACITY      | 6 Persons                       |
| TANK CAPACITY | -                               |
|               |                                 |

#### **DESCRIPTION:**

This trailer offers construction workers a clean and comfortable place to eat and take breaks. It features a fixed table with chairs, a large window, and a refrigerator. In additon, the trailer offers a convenient toilet which can be accessed even when the main room is locked.