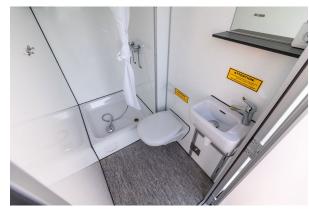

#### **SPECIFICATIONS**

| DIMENSIONS    | 2400 x 1850 x 2800 mm            |
|---------------|----------------------------------|
| TARE WEIGHT   | 700 kg                           |
| GROSS WEIGHT  | 750 kg                           |
| TOILET        | 2 x Regular toilets w/ macerator |
| URINAL        | -                                |
| SHOWER        | -                                |
| CAPACITY      | 2 Persons                        |
| TANK CAPACITY | -                                |
|               |                                  |

#### **DESCRIPTION:**

The two-person toilet trailer is a simple, effective solution for providing essential sanitation facilities. It features two separate toilet rooms, complete with hand basins, mirrors, and ample space for comfort. It weighs less than 750 kg, making it accessible to those without a special driver's license.

#### **MAIN FEATURES**

- 2 x Countertops
- 2 x Flushing toilets
- 2 x Macerators
- 2 x Hand basins
- 2 x Small windows

Water heater 15 L

Heating and ventilation

Diffused LED lighting