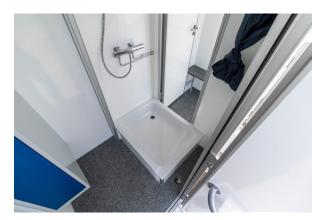

#### **SPECIFICATIONS**

| DIMENSIONS    | 2400 x 1850 x 2800 mm           |
|---------------|---------------------------------|
| TARE WEIGHT   | 600 kg                          |
| GROSS WEIGHT  | 750 kg                          |
| TOILET        | 1 x regular toilet w/ macerator |
| URINAL        | -                               |
| SHOWER        | 1 x Shower cabin                |
| CAPACITY      | 1 Person                        |
| TANK CAPACITY | -                               |
|               |                                 |

#### **DESCRIPTION:**

The mobile bathroom trailer is the perfect solution when you need a bathroom on the go. It is commonly used at construction sites, during renovations, and at outdoor events. The smallest model weighs less than 750 kg, making it accessible to those without a special driver's license.

#### **MAIN FEATURES**

Countertop
Flushing toilet
Macerator
Hand basin
Shower cabin
Small window
Water heaters 30 L
Heating and ventilation
Diffused LED lighting
400 V - 16 A CEE inlet