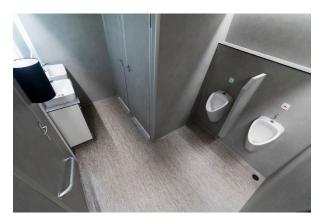

### **SPECIFICATIONS**

| DIMENSIONS    | 4200 x 2280 x 3140 mm |
|---------------|-----------------------|
| TARE WEIGHT   | 1200 kg               |
| GROSS WEIGHT  | 1800 kg               |
| TOILET        | 3 x Regular toilets   |
| URINAL        | 2 x Urinals           |
| SHOWER        | -                     |
| CAPACITY      | 2+1+2 Persons         |
| TANK CAPACITY | -                     |
|               |                       |

#### **DESCRIPTION:**

This toilet trailer features two separate rooms for men and women. The men's room includes one toilet, two urinals, and a hand basin whereas the ladies' room includes two toilets and a hand basin. With a total capacity of five people, the trailer offers an effective sanitation solution, ideal for medium-sized events.

#### **MAIN FEATURES**

- 3 x Flushing toilets
- 2 x Urinals
- 2 x Hand basins
- 3 x Floor drains
- 2 x Small windows
- 2 x Fold out stairs

Heating and ventilation

Diffused LED lighting