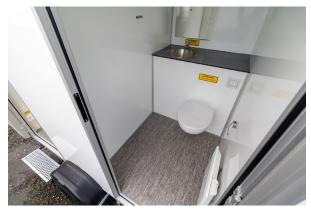

#### **SPECIFICATIONS**

| DIMENSIONS    | 2400 x 1850 x 2800 mm            |
|---------------|----------------------------------|
| TARE WEIGHT   | 700 kg                           |
| GROSS WEIGHT  | 750 kg                           |
| TOILET        | 2 x Regular toilets w/ macerator |
| URINAL        | -                                |
| SHOWER        | -                                |
| CAPACITY      | 2 Persons                        |
| TANK CAPACITY | -                                |
|               |                                  |

#### **DESCRIPTION:**

The two-person toilet trailer is a simple, effective solution for providing essential sanitation facilities. It features two separate toilet rooms, complete with hand basins, mirrors, and ample space for comfort. It weighs less than 750 kg, making it accessible to those without a special driver's license.

#### **MAIN FEATURES**

- 2 x Countertops
- 2 x Flushing toilets
- 2 x Macerators
- 2 x Hand basins
- 2 x Small windows

Water heater 15 L

Heating and ventilation

Diffused LED lighting