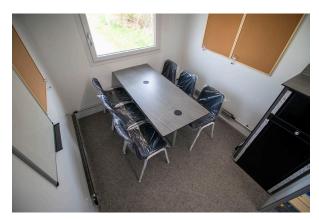

#### **DESCRIPTION:**

This trailer offers construction workers a clean and comfortable place to eat and take breaks. It features a fixed table with chairs, a large window, and a refrigerator. In additon, the trailer offers a convenient toilet which can be accessed even when the main room is locked.

#### **MAIN FEATURES**

Break room with table and chairs Separate toilet room Refrigerator Coffee machine Water heater 15 L Heating and ventilation Diffused LED lighting 230 V - 16 A CEE inlet