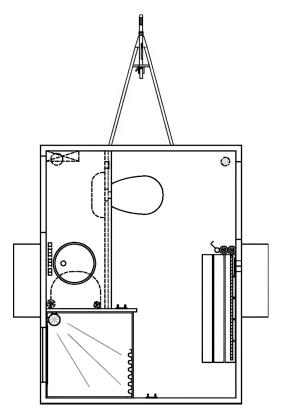

#### **SPECIFICATIONS**

| DIMENSIONS    | 2400 x 1850 x 2800 mm            |
|---------------|----------------------------------|
| TARE WEIGHT   | 700 kg                           |
| GROSS WEIGHT  | 750 kg                           |
| TOILET        | 2 x Regular toilets w/ macerator |
| URINAL        | -                                |
| SHOWER        | -                                |
| CAPACITY      | 2 Persons                        |
| TANK CAPACITY | -                                |
|               |                                  |

#### **DESCRIPTION:**

The two-person toilet trailer is a simple, effective solution for providing essential sanitation facilities. It features two separate toilet rooms, complete with hand basins, mirrors, and ample space for comfort. It weighs less than 750 kg, making it accessible to those without a special driver's license.

#### **MAIN FEATURES**

- 2 x Countertops
- 2 x Flushing toilets
- 2 x Macerators
- 2 x Hand basins
- 2 x Small windows

Water heater 15 L

Heating and ventilation

Diffused LED lighting