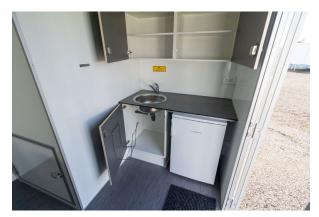

#### **DESCRIPTION:**

This trailer offers construction workers a clean and comfortable place to eat and take breaks. It features a fixed table with chairs, a large window, and a refrigerator. In additon, the trailer offers a convenient toilet which can be accessed even when the main room is locked.

#### **MAIN FEATURES**

Break room with table and chairs Separate toilet room Refrigerator Coffee machine Water heater 15 L Heating and ventilation Diffused LED lighting 230 V - 16 A CEE inlet