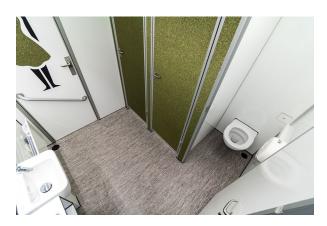

#### **DESCRIPTION:**

The two-person toilet trailer is a simple, effective solution for providing essential sanitation facilities. It features two separate toilet rooms, complete with hand basins, mirrors, and ample space for comfort. It weighs less than 750 kg, making it accessible to those without a special driver's license.

#### **MAIN FEATURES**

- 2 x Countertops
- 2 x Flushing toilets
- 2 x Macerators
- 2 x Hand basins
- 2 x Small windows

Water heater 15 L

Heating and ventilation

Diffused LED lighting

#### **MAIN FEATURES**

- 2 x Countertops
- 2 x Flushing toilets
- 2 x Hand basins
- 2 x Small windows Urinal in men's room Heating and ventilation Diffused LED lighting 230 V - 16 A CEE inlet