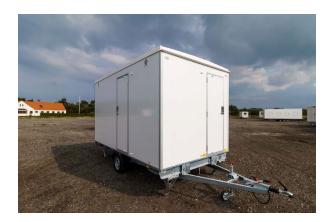

# **STOCK TRAILERS**

No delays and ready to roll

BRICK TOILET PN: 128839

#### **DESCRIPTION:**

The brick toilet is a simple and flexible sanitation solution, ideal for construction sites. It can be easily moved with a pallet lifter, forklift, or crane. Multiple units can be strategically placed on-site for added convenience. This model features a tank toilet which doesn't need any connection.