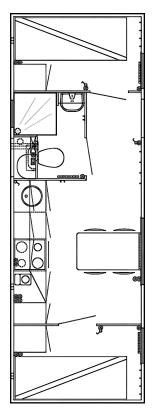

#### **SPECIFICATIONS**

| DIMENSIONS    | 7300 x 2480 x 2940 mm           |
|---------------|---------------------------------|
| TARE WEIGHT   | 2050 kg                         |
| GROSS WEIGHT  | 2200 kg                         |
| TOILET        | 1 x Regular toilet w/ macerator |
| URINAL        | -                               |
| SHOWER        | 1 x Shower cabin                |
| CAPACITY      | 4 Persons                       |
| TANK CAPACITY | -                               |
|               |                                 |

#### **DESCRIPTION:**

The housing trailer provides comfortable and convenient on-site accommodation. It features all the essential facilities of a home, including a modern kitchen with appliances and a seating area, a bathroom with a shower and toilet, and two bedrooms with bunk beds and closets.

#### **MAIN FEATURES**

Two double bedrooms
Kitchen / break room
Fixed table and chairs
Ceramic hob and sink
Oven and refrigerator
Extractor hood
Array of cupboards
Shower and toilet
Water heater 30 L
Heating and ventilation
Diffused LED lighting
400 V - 16 A CEE inlet