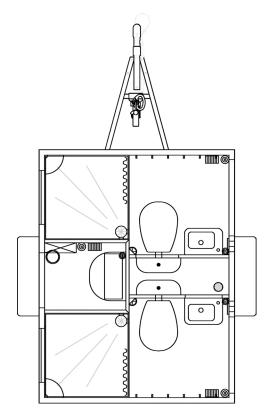

#### **SPECIFICATIONS**

| DIMENSIONS    | 2400 x 1850 x 2800 mm            |
|---------------|----------------------------------|
| TARE WEIGHT   | 700 kg                           |
| GROSS WEIGHT  | 750 kg                           |
| TOILET        | 2 x Regular toilets w/ macerator |
| URINAL        | -                                |
| SHOWER        | -                                |
| CAPACITY      | 2 Persons                        |
| TANK CAPACITY | -                                |
|               |                                  |

#### **DESCRIPTION:**

The two-person toilet trailer is a simple, effective solution for providing essential sanitation facilities. It features two separate toilet rooms, complete with hand basins, mirrors, and ample space for comfort. It weighs less than 750 kg, making it accessible to those without a special driver's license.

#### **MAIN FEATURES**

- 2 x Countertops
- 2 x Flushing toilets
- 2 x Macerators
- 2 x Hand basins
- 2 x Small windows

Water heater 15 L

Heating and ventilation

Diffused LED lighting