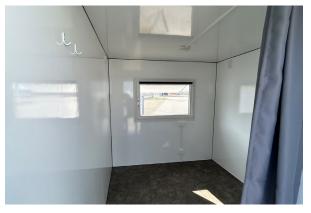

#### **DESCRIPTION:**

The office trailer 320 offers a simple and flexible solution for anyone looking for a clean and comfortable workspace, break room or eating area on the go. This model is empty, allowing the user to furnish the trailer exactly as he or she wishes.

#### **MAIN FEATURES**

Break room
Entrance plate + curtain
Shelf above entrance
Magnetic whiteboard
Large window
Ventilation
Attachable stairs
2 x ceiling lamps
230 V - 16 A CEE inlet