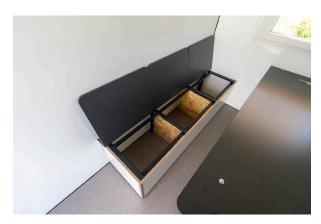

#### **MAIN FEATURES**

Tank toilet 200 L
Hand basin
Water tank 65 L
Forklift pockets - top and bottom
Lifting eyes for cranes
Heating and ventilation
Diffused LED lighting
230 V - 16 A CEE inlet