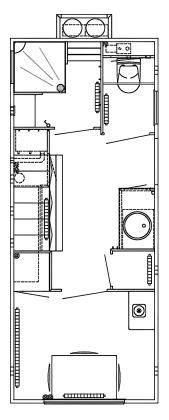

### **SPECIFICATIONS**

| DIMENSIONS    | 4200 x 2280 x 3140 mm |
|---------------|-----------------------|
| TARE WEIGHT   | 1200 kg               |
| GROSS WEIGHT  | 1800 kg               |
| TOILET        | 3 x Regular toilets   |
| URINAL        | 2 x Urinals           |
| SHOWER        | -                     |
| CAPACITY      | 2+1+2 Persons         |
| TANK CAPACITY | -                     |
|               |                       |

#### **DESCRIPTION:**

This toilet trailer features two separate rooms for men and women. The men's room includes one toilet, two urinals, and a hand basin whereas the ladies' room includes two toilets and a hand basin. With a total capacity of five people, the trailer offers an effective sanitation solution, ideal for medium-sized events.

#### **MAIN FEATURES**

- 3 x Flushing toilets
- 2 x Urinals
- 2 x Hand basins
- 3 x Floor drains
- 2 x Small windows
- 2 x Fold out stairs

Heating and ventilation

Diffused LED lighting