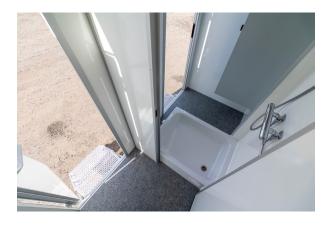

#### **SPECIFICATIONS**

| DIMENSIONS    | 2400 x 1850 x 2800 mm           |
|---------------|---------------------------------|
| TARE WEIGHT   | 600 kg                          |
| GROSS WEIGHT  | 750 kg                          |
| TOILET        | 1 x regular toilet w/ macerator |
| URINAL        | -                               |
| SHOWER        | 1 x Shower cabin                |
| CAPACITY      | 1 Person                        |
| TANK CAPACITY | -                               |
|               |                                 |

#### **DESCRIPTION:**

The mobile bathroom trailer is the perfect solution when you need a bathroom on the go. It is commonly used at construction sites, during renovations, and at outdoor events. The smallest model weighs less than 750 kg, making it accessible to those without a special driver's license.

#### **MAIN FEATURES**

Countertop
Flushing toilet
Macerator
Hand basin
Shower cabin
Small window
Water heaters 30 L
Heating and ventilation
Diffused LED lighting
400 V - 16 A CEE inlet