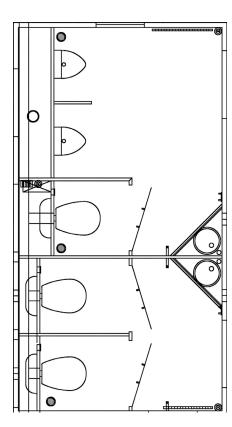

### **SPECIFICATIONS**

| DIMENSIONS    | 4200 x 2280 x 3140 mm |
|---------------|-----------------------|
| TARE WEIGHT   | 1200 kg               |
| GROSS WEIGHT  | 1800 kg               |
| TOILET        | 3 x Regular toilets   |
| URINAL        | 2 x Urinals           |
| SHOWER        | -                     |
| CAPACITY      | 2+1+2 Persons         |
| TANK CAPACITY | -                     |
|               |                       |

#### **DESCRIPTION:**

This toilet trailer features two separate rooms for men and women. The men's room includes one toilet, two urinals, and a hand basin whereas the ladies' room includes two toilets and a hand basin. With a total capacity of five people, the trailer offers an effective sanitation solution, ideal for medium-sized events.

#### **MAIN FEATURES**

- 3 x Flushing toilets
- 2 x Urinals
- 2 x Hand basins
- 3 x Floor drains
- 2 x Small windows
- 2 x Fold out stairs

Heating and ventilation

Diffused LED lighting