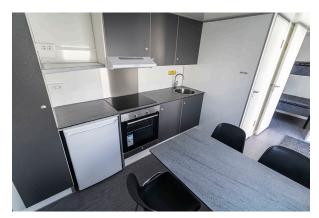

#### **DESCRIPTION:**

The housing trailer provides comfortable and convenient on-site accommodation. It features all the essential facilities of a home, including a modern kitchen with appliances and a seating area, a bathroom with a shower and toilet, and two bedrooms with bunk beds and closets.

#### **MAIN FEATURES**

Two double bedrooms
Kitchen / break room
Fixed table and chairs
Ceramic hob and sink
Oven and refrigerator
Extractor hood
Array of cupboards
Shower and toilet
Water heater 30 L
Heating and ventilation
Diffused LED lighting
400 V - 16 A CEE inlet