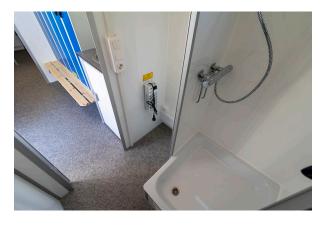

#### **SPECIFICATIONS**

| DIMENSIONS    | 2400 x 1850 x 2800 mm           |
|---------------|---------------------------------|
| TARE WEIGHT   | 600 kg                          |
| GROSS WEIGHT  | 750 kg                          |
| TOILET        | 1 x regular toilet w/ macerator |
| URINAL        | -                               |
| SHOWER        | 1 x Shower cabin                |
| CAPACITY      | 1 Person                        |
| TANK CAPACITY | -                               |
|               |                                 |

#### **DESCRIPTION:**

The mobile bathroom trailer is the perfect solution when you need a bathroom on the go. It is commonly used at construction sites, during renovations, and at outdoor events. The smallest model weighs less than 750 kg, making it accessible to those without a special driver's license.

#### **MAIN FEATURES**

Countertop
Flushing toilet
Macerator
Hand basin
Shower cabin
Small window
Water heaters 30 L
Heating and ventilation
Diffused LED lighting
400 V - 16 A CEE inlet