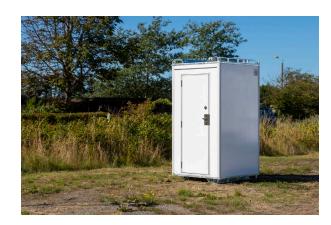

# **STOCK TRAILERS**

No delays and ready to roll

BRICK TOILET PN: 128839

#### **SPECIFICATIONS**

| DIMENSIONS    | 2380 x 1300 x 1200 mm |
|---------------|-----------------------|
| TARE WEIGHT   | 300 kg                |
| GROSS WEIGHT  | -                     |
| TOILET        | 1 x Tank toilet       |
| URINAL        | -                     |
| SHOWER        | -                     |
| CAPACITY      | 1 Person              |
| TANK CAPACITY | Approx. 200 visits    |

#### **DESCRIPTION:**

The brick toilet is a simple and flexible sanitation solution, ideal for construction sites. It can be easily moved with a pallet lifter, forklift, or crane. Multiple units can be strategically placed on-site for added convenience. This model features a tank toilet which doesn't need any connection.

#### **MAIN FEATURES**

Tank toilet 200 L
Hand basin
Water tank 65 L
Forklift pockets - top and bottom
Lifting eyes for cranes
Heating and ventilation
Diffused LED lighting
230 V - 16 A CEE inlet