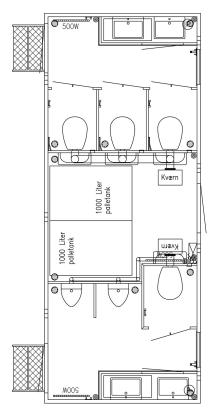

### **SPECIFICATIONS**

| DIMENSIONS    | 4200 x 2280 x 3140 mm |
|---------------|-----------------------|
| TARE WEIGHT   | 1200 kg               |
| GROSS WEIGHT  | 1800 kg               |
| TOILET        | 3 x Regular toilets   |
| URINAL        | 2 x Urinals           |
| SHOWER        | -                     |
| CAPACITY      | 2+1+2 Persons         |
| TANK CAPACITY | -                     |
|               |                       |

#### **DESCRIPTION:**

This toilet trailer features two separate rooms for men and women. The men's room includes one toilet, two urinals, and a hand basin whereas the ladies' room includes two toilets and a hand basin. With a total capacity of five people, the trailer offers an effective sanitation solution, ideal for medium-sized events.

#### **MAIN FEATURES**

- 3 x Flushing toilets
- 2 x Urinals
- 2 x Hand basins
- 3 x Floor drains
- 2 x Small windows
- 2 x Fold out stairs

Heating and ventilation

Diffused LED lighting