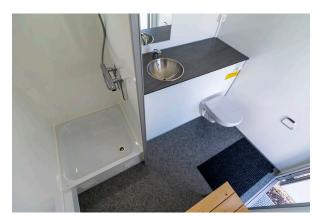

#### **SPECIFICATIONS**

| DIMENSIONS    | 2400 x 1850 x 2800 mm           |
|---------------|---------------------------------|
| TARE WEIGHT   | 600 kg                          |
| GROSS WEIGHT  | 750 kg                          |
| TOILET        | 1 x regular toilet w/ macerator |
| URINAL        | -                               |
| SHOWER        | 1 x Shower cabin                |
| CAPACITY      | 1 Person                        |
| TANK CAPACITY | -                               |
|               |                                 |

#### **DESCRIPTION:**

The mobile bathroom trailer is the perfect solution when you need a bathroom on the go. It is commonly used at construction sites, during renovations, and at outdoor events. The smallest model weighs less than 750 kg, making it accessible to those without a special driver's license.

#### **MAIN FEATURES**

Countertop
Flushing toilet
Macerator
Hand basin
Shower cabin
Small window
Water heaters 30 L
Heating and ventilation
Diffused LED lighting
400 V - 16 A CEE inlet