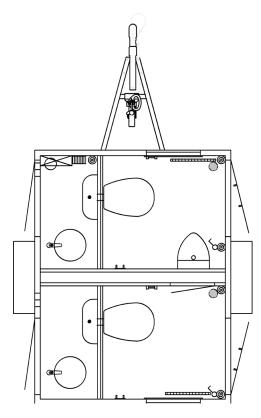

# **TOILET TRAILER 520 - VACUUM**

#### **SPECIFICATIONS**

| DIMENSIONS    | 5200 x 2480 x 3100 mm |
|---------------|-----------------------|
| TARE WEIGHT   | 2250 kg               |
| GROSS WEIGHT  | 2800 kg               |
| TOILET        | 10 x vacuum toilet    |
| URINAL        | -                     |
| SHOWER        | -                     |
| CAPACITY      | 10 persons            |
| TANK CAPACITY | -                     |

#### **DESCRIPTION:**

The vacuum toilet trailer for ten people offers a highly efficient sanitation solution, ideal for large events. It features 10 separate toilet rooms. The vacuum technology saves up to 90% water while eliminating waiting times between flushes, resulting in higher throughput. Each room includes a robust staircase that can be pulled out from beneath the door.

#### **MAIN FEATURES**

10 x Vacuum toilets
2 x Built-in hand basins
10 x Small mirrors
10 x Hot air ventilations
5 x Maintenance hatches
10 x Pull-out stairs
Heating and ventilation
Ambient LED lighting
White LED under roof
Red/green LED above door
400 V - 16 A CEE inlet