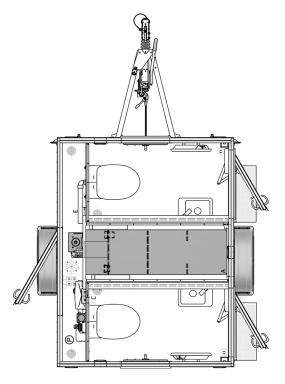

# **TOILET TRAILER 520 - VACUUM**

#### **SPECIFICATIONS**

| DIMENSIONS    | 5200 x 2480 x 3100 mm |
|---------------|-----------------------|
| TARE WEIGHT   | 2250 kg               |
| GROSS WEIGHT  | 2800 kg               |
| TOILET        | 10 x vacuum toilet    |
| URINAL        | -                     |
| SHOWER        | -                     |
| CAPACITY      | 10 persons            |
| TANK CAPACITY | -                     |

#### **DESCRIPTION:**

The vacuum toilet trailer for ten people offers a highly efficient sanitation solution, ideal for large events. It features 10 separate toilet rooms. The vacuum technology saves up to 90% water while eliminating waiting times between flushes, resulting in higher throughput. Each room includes a robust staircase that can be pulled out from beneath the door.

#### **MAIN FEATURES**

10 x Vacuum toilets
2 x Built-in hand basins
10 x Small mirrors
10 x Hot air ventilations
5 x Maintenance hatches
10 x Pull-out stairs
Heating and ventilation
Ambient LED lighting
White LED under roof
Red/green LED above door
400 V - 16 A CEE inlet