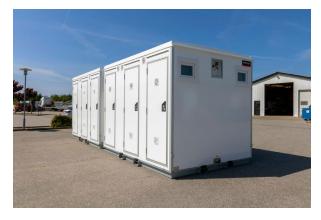

# **STOCK TRAILERS**

No delays and ready to roll

BRICK TOILET PN: 128839

#### **DESCRIPTION:**

The brick toilet is a simple and flexible sanitation solution, ideal for construction sites. It can be easily moved with a pallet lifter, forklift, or crane. Multiple units can be strategically placed on-site for added convenience. This model features a tank toilet which doesn't need any connection.