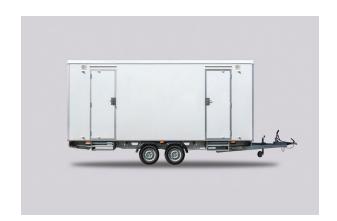

### **SPECIFICATIONS**

| DIMENSIONS    | 4200 x 2280 x 3140 mm |
|---------------|-----------------------|
| TARE WEIGHT   | 1200 kg               |
| GROSS WEIGHT  | 1800 kg               |
| TOILET        | 3 x Regular toilets   |
| URINAL        | 2 x Urinals           |
| SHOWER        | -                     |
| CAPACITY      | 2+1+2 Persons         |
| TANK CAPACITY | -                     |
|               |                       |

#### **DESCRIPTION:**

This toilet trailer features two separate rooms for men and women. The men's room includes one toilet, two urinals, and a hand basin whereas the ladies' room includes two toilets and a hand basin. With a total capacity of five people, the trailer offers an effective sanitation solution, ideal for medium-sized events.

#### **MAIN FEATURES**

- 3 x Flushing toilets
- 2 x Urinals
- 2 x Hand basins
- 3 x Floor drains
- 2 x Small windows
- 2 x Fold out stairs

Heating and ventilation

Diffused LED lighting