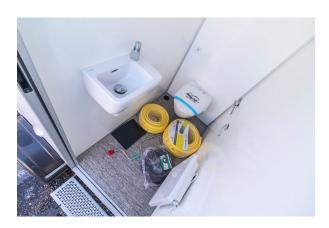

#### **DESCRIPTION:**

The two-person toilet trailer is a simple, effective solution for providing essential sanitation facilities. It features two separate toilet rooms, complete with hand basins, mirrors, and ample space for comfort. It weighs less than 750 kg, making it accessible to those without a special driver's license.

#### **MAIN FEATURES**

- 2 x Countertops
- 2 x Flushing toilets
- 2 x Macerators
- 2 x Hand basins
- 2 x Small windows

Water heater 15 L

Heating and ventilation

Diffused LED lighting