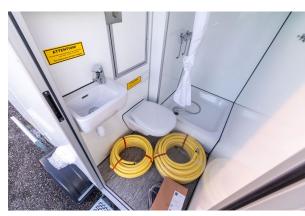

# **TOILET TRAILER 240 - URINAL**

**SPECIFICATIONS** 

| DIMENSIONS    | 2400 x 1850 x 2800 mm |
|---------------|-----------------------|
| TARE WEIGHT   | 700 kg                |
| GROSS WEIGHT  | 750 kg                |
| TOILET        | 2 x Regular toilets   |
| URINAL        | 1 x Urinal            |
| SHOWER        | -                     |
| CAPACITY      | 2 Persons             |
| TANK CAPACITY | -                     |
|               |                       |

#### **DESCRIPTION:**

The two-person toilet trailer is a simple, effective solution for providing essential sanitation facilities. It features two separate toilet rooms, complete with hand basins, mirrors, and ample space for comfort. It weighs less than 750 kg, making it accessible to those without a special driver's license.

#### **MAIN FEATURES**

- 2 x Countertops
- 2 x Flushing toilets
- 2 x Hand basins
- 2 x Small windows Urinal in men's room Heating and ventilation Diffused LED lighting 230 V - 16 A CEE inlet