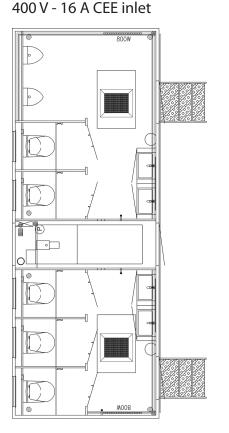

#### **SPECIFICATIONS**

| DIMENSIONS    | 5200 x 2480 x 3140 mm |
|---------------|-----------------------|
| TARE WEIGHT   | 1600 kg               |
| GROSS WEIGHT  | 1800 kg               |
| TOILET        | 4 x Regular toilets   |
| URINAL        | 3 x Urinals           |
| SHOWER        | -                     |
| CAPACITY      | 3+1+3 Persons         |
| TANK CAPACITY | -                     |

#### **DESCRIPTION:**

This toilet trailer features two separate rooms for men and women. The men's room includes one toilet, three urinals, and a hand basin whereas the ladies' room includes three toilets and two hand basins. With a total capacity of seven people, the trailer offers an effective sanitation solution, ideal for large events.

#### **MAIN FEATURES**

- 4 x Flushing toilets
- 3 x Urinals
- 3 x Hand basins
- 5 x Floor drains
- 2 x Small windows
- 3 x Fold out stairs

Heating and ventilation

Diffused LED lighting