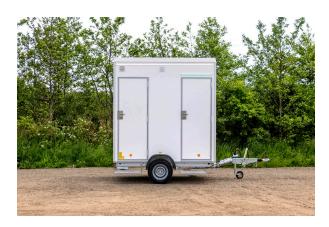

#### **SPECIFICATIONS**

| DIMENSIONS    | 2400 x 1850 x 2800 mm            |
|---------------|----------------------------------|
| TARE WEIGHT   | 700 kg                           |
| GROSS WEIGHT  | 750 kg                           |
| TOILET        | 2 x Regular toilets w/ macerator |
| URINAL        | -                                |
| SHOWER        | -                                |
| CAPACITY      | 2 Persons                        |
| TANK CAPACITY | -                                |
|               |                                  |

#### **DESCRIPTION:**

The two-person toilet trailer is a simple, effective solution for providing essential sanitation facilities. It features two separate toilet rooms, complete with hand basins, mirrors, and ample space for comfort. It weighs less than 750 kg, making it accessible to those without a special driver's license.

#### **MAIN FEATURES**

- 2 x Countertops
- 2 x Flushing toilets
- 2 x Macerators
- 2 x Hand basins
- 2 x Small windows

Water heater 15 L

Heating and ventilation

Diffused LED lighting