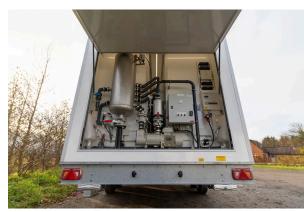

### **SPECIFICATIONS**

| DIMENSIONS    | 4200 x 2280 x 3140 mm |
|---------------|-----------------------|
| TARE WEIGHT   | 1200 kg               |
| GROSS WEIGHT  | 1800 kg               |
| TOILET        | 3 x Regular toilets   |
| URINAL        | 2 x Urinals           |
| SHOWER        | -                     |
| CAPACITY      | 2+1+2 Persons         |
| TANK CAPACITY | -                     |
|               |                       |

#### **DESCRIPTION:**

This toilet trailer features two separate rooms for men and women. The men's room includes one toilet, two urinals, and a hand basin whereas the ladies' room includes two toilets and a hand basin. With a total capacity of five people, the trailer offers an effective sanitation solution, ideal for medium-sized events.

#### **MAIN FEATURES**

- 3 x Flushing toilets
- 2 x Urinals
- 2 x Hand basins
- 3 x Floor drains
- 2 x Small windows
- 2 x Fold out stairs

Heating and ventilation

Diffused LED lighting