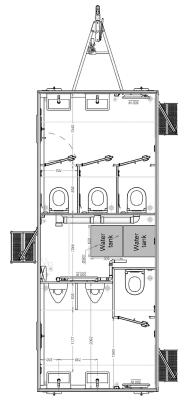

#### **SPECIFICATIONS**

| DIMENSIONS    | 5200 x 2480 x 3140 mm |
|---------------|-----------------------|
| TARE WEIGHT   | 1600 kg               |
| GROSS WEIGHT  | 1800 kg               |
| TOILET        | 4 x Regular toilets   |
| URINAL        | 3 x Urinals           |
| SHOWER        | -                     |
| CAPACITY      | 3+1+3 Persons         |
| TANK CAPACITY | -                     |

#### **DESCRIPTION:**

This toilet trailer features two separate rooms for men and women. The men's room includes one toilet, three urinals, and a hand basin whereas the ladies' room includes three toilets and two hand basins. With a total capacity of seven people, the trailer offers an effective sanitation solution, ideal for large events.

#### **MAIN FEATURES**

- 4 x Flushing toilets
- 3 x Urinals
- 3 x Hand basins
- 5 x Floor drains
- 2 x Small windows
- 3 x Fold out stairs

Heating and ventilation

Diffused LED lighting