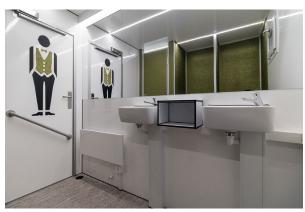

### **SPECIFICATIONS**

| DIMENSIONS    | 4200 x 2280 x 3140 mm |
|---------------|-----------------------|
| TARE WEIGHT   | 1200 kg               |
| GROSS WEIGHT  | 1800 kg               |
| TOILET        | 3 x Regular toilets   |
| URINAL        | 2 x Urinals           |
| SHOWER        | -                     |
| CAPACITY      | 2+1+2 Persons         |
| TANK CAPACITY | -                     |
|               |                       |

#### **DESCRIPTION:**

This toilet trailer features two separate rooms for men and women. The men's room includes one toilet, two urinals, and a hand basin whereas the ladies' room includes two toilets and a hand basin. With a total capacity of five people, the trailer offers an effective sanitation solution, ideal for medium-sized events.

#### **MAIN FEATURES**

- 3 x Flushing toilets
- 2 x Urinals
- 2 x Hand basins
- 3 x Floor drains
- 2 x Small windows
- 2 x Fold out stairs

Heating and ventilation

Diffused LED lighting