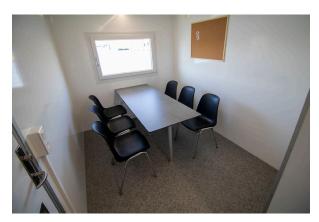

#### **DESCRIPTION:**

This trailer offers construction workers a clean and comfortable place to eat and take breaks. It features a fixed table with chairs, a large window, and a refrigerator. In additon, the trailer offers a convenient toilet which can be accessed even when the main room is locked.

#### **MAIN FEATURES**

Break room with table and chairs Separate toilet room Refrigerator Coffee machine Water heater 15 L Heating and ventilation Diffused LED lighting 230 V - 16 A CEE inlet