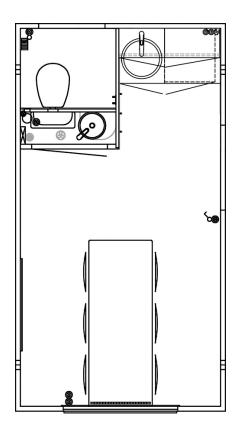

#### **SPECIFICATIONS**

| DIMENSIONS    | 4200 x 2280 x 2940 mm           |
|---------------|---------------------------------|
| TARE WEIGHT   | 950 kg                          |
| GROSS WEIGHT  | 1300 kg                         |
| TOILET        | 1 x Regular toilet w/ macerator |
| URINAL        | -                               |
| SHOWER        | -                               |
| CAPACITY      | 6 Persons                       |
| TANK CAPACITY | -                               |
|               |                                 |

#### **DESCRIPTION:**

This trailer offers construction workers a clean and comfortable place to eat and take breaks. It features a fixed table with chairs, a large window, and a refrigerator. In additon, the trailer offers a convenient toilet which can be accessed even when the main room is locked.

#### **MAIN FEATURES**

Break room with table and chairs Separate toilet room Refrigerator Coffee machine Water heater 15 L Heating and ventilation Diffused LED lighting 230 V - 16 A CEE inlet