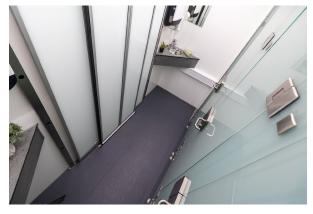

# **TOILET MODULE 570 - LUXURY**

#### **SPECIFICATIONS**

| DIMENSIONS    | 5700 x 2280 x 2900 mm |
|---------------|-----------------------|
| TARE WEIGHT   | 2000 kg               |
| GROSS WEIGHT  | -                     |
| TOILET        | 6 x Vacuum toilets    |
| URINAL        | -                     |
| SHOWER        | -                     |
| CAPACITY      | 6 Persons             |
| TANK CAPACITY | -                     |

#### **DESCRIPTION:**

The toilet module 570 is a luxury toilet designed for VIP areas and upscale events. It features six vacuum toilets divided into to sections, ideal for men and women. The doors and partion walls are made from glass to offer users a highend experience.

#### **MAIN FEATURES**

2 x seperate sections
6 x vacuum toilets
4 x hand basins
Glass sliding doors with movement sensor
Glass toilet divisions and doors
Heating and ventilation
Diffused LED lighting
230 V - 16 A CEE inlet