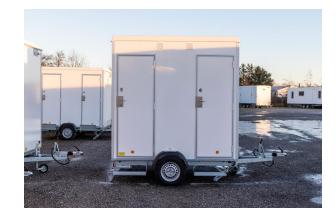

# **BATHROOM TRAILER 240**

#### **SPECIFICATIONS**

| DIMENSIONS    | 2400 x 1850 x 2800 mm           |
|---------------|---------------------------------|
| TARE WEIGHT   | 600 kg                          |
| GROSS WEIGHT  | 750 kg                          |
| TOILET        | 1 x regular toilet w/ macerator |
| URINAL        | -                               |
| SHOWER        | 1 x Shower cabin                |
| CAPACITY      | 1 Person                        |
| TANK CAPACITY | -                               |
|               |                                 |

#### **DESCRIPTION:**

The mobile bathroom trailer is the perfect solution when you need a bathroom on the go. It is commonly used at construction sites, during renovations, and at outdoor events. The smallest model weighs less than 750 kg, making it accessible to those without a special driver's license.