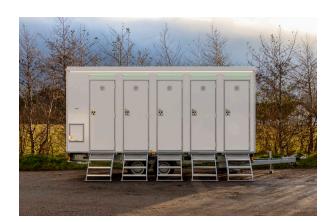

#### **SPECIFICATIONS**

| DIMENSIONS    | 5200 x 2480 x 3140 mm |
|---------------|-----------------------|
| TARE WEIGHT   | 1600 kg               |
| GROSS WEIGHT  | 1800 kg               |
| TOILET        | 4 x Regular toilets   |
| URINAL        | 3 x Urinals           |
| SHOWER        | -                     |
| CAPACITY      | 3+1+3 Persons         |
| TANK CAPACITY | -                     |

#### **DESCRIPTION:**

This toilet trailer features two separate rooms for men and women. The men's room includes one toilet, three urinals, and a hand basin whereas the ladies' room includes three toilets and two hand basins. With a total capacity of seven people, the trailer offers an effective sanitation solution, ideal for large events.

#### **MAIN FEATURES**

- 4 x Flushing toilets
- 3 x Urinals
- 3 x Hand basins
- 5 x Floor drains
- 2 x Small windows
- 3 x Fold out stairs

Heating and ventilation

Diffused LED lighting