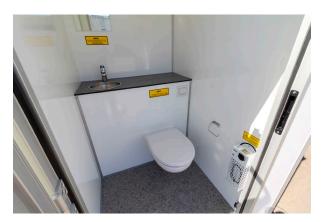

#### **SPECIFICATIONS**

| DIMENSIONS    | 2400 x 1850 x 2800 mm           |
|---------------|---------------------------------|
| TARE WEIGHT   | 600 kg                          |
| GROSS WEIGHT  | 750 kg                          |
| TOILET        | 1 x regular toilet w/ macerator |
| URINAL        | -                               |
| SHOWER        | 1 x Shower cabin                |
| CAPACITY      | 1 Person                        |
| TANK CAPACITY | -                               |
|               |                                 |

#### **DESCRIPTION:**

The mobile bathroom trailer is the perfect solution when you need a bathroom on the go. It is commonly used at construction sites, during renovations, and at outdoor events. The smallest model weighs less than 750 kg, making it accessible to those without a special driver's license.

#### **MAIN FEATURES**

Countertop
Flushing toilet
Macerator
Hand basin
Shower cabin
Small window
Water heaters 30 L
Heating and ventilation
Diffused LED lighting
400 V - 16 A CEE inlet