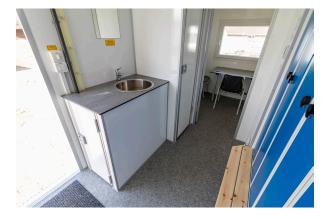

### **SPECIFICATIONS**

| DIMENSIONS    | 4200 x 2280 x 3140 mm |
|---------------|-----------------------|
| TARE WEIGHT   | 1200 kg               |
| GROSS WEIGHT  | 1800 kg               |
| TOILET        | 3 x Regular toilets   |
| URINAL        | 2 x Urinals           |
| SHOWER        | -                     |
| CAPACITY      | 2+1+2 Persons         |
| TANK CAPACITY | -                     |
|               |                       |

#### **DESCRIPTION:**

This toilet trailer features two separate rooms for men and women. The men's room includes one toilet, two urinals, and a hand basin whereas the ladies' room includes two toilets and a hand basin. With a total capacity of five people, the trailer offers an effective sanitation solution, ideal for medium-sized events.

#### **MAIN FEATURES**

- 3 x Flushing toilets
- 2 x Urinals
- 2 x Hand basins
- 3 x Floor drains
- 2 x Small windows
- 2 x Fold out stairs

Heating and ventilation

Diffused LED lighting