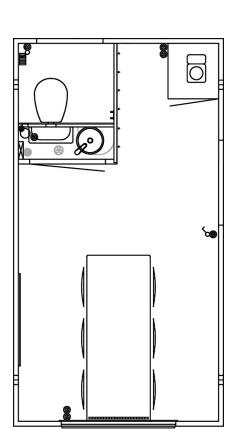

### **SPECIFICATIONS**

| DIMENSIONS    | 4200 x 2280 x 3140 mm |
|---------------|-----------------------|
| TARE WEIGHT   | 1200 kg               |
| GROSS WEIGHT  | 1800 kg               |
| TOILET        | 3 x Regular toilets   |
| URINAL        | 2 x Urinals           |
| SHOWER        | -                     |
| CAPACITY      | 2+1+2 Persons         |
| TANK CAPACITY | -                     |
|               |                       |

#### **DESCRIPTION:**

This toilet trailer features two separate rooms for men and women. The men's room includes one toilet, two urinals, and a hand basin whereas the ladies' room includes two toilets and a hand basin. With a total capacity of five people, the trailer offers an effective sanitation solution, ideal for medium-sized events.

#### **MAIN FEATURES**

- 3 x Flushing toilets
- 2 x Urinals
- 2 x Hand basins
- 3 x Floor drains
- 2 x Small windows
- 2 x Fold out stairs

Heating and ventilation

Diffused LED lighting