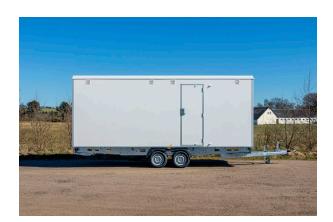

#### **SPECIFICATIONS**

| DIMENSIONS    | 4200 x 2280 x 2940 mm           |
|---------------|---------------------------------|
| TARE WEIGHT   | 950 kg                          |
| GROSS WEIGHT  | 1300 kg                         |
| TOILET        | 1 x Regular toilet w/ macerator |
| URINAL        | -                               |
| SHOWER        | -                               |
| CAPACITY      | 6 Persons                       |
| TANK CAPACITY | -                               |
|               |                                 |

#### **DESCRIPTION:**

This trailer offers construction workers a clean and comfortable place to eat and take breaks. It features a fixed table with chairs, a large window, and a refrigerator. In additon, the trailer offers a convenient toilet which can be accessed even when the main room is locked.

#### **MAIN FEATURES**

Break room with table and chairs Separate toilet room Refrigerator Coffee machine Water heater 15 L Heating and ventilation Diffused LED lighting 230 V - 16 A CEE inlet