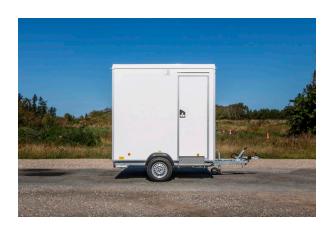

#### **SPECIFICATIONS**

| DIMENSIONS    | 2400 x 1850 x 2800 mm           |
|---------------|---------------------------------|
| TARE WEIGHT   | 600 kg                          |
| GROSS WEIGHT  | 750 kg                          |
| TOILET        | 1 x regular toilet w/ macerator |
| URINAL        | -                               |
| SHOWER        | 1 x Shower cabin                |
| CAPACITY      | 1 Person                        |
| TANK CAPACITY | -                               |
|               |                                 |

#### **DESCRIPTION:**

The mobile bathroom trailer is the perfect solution when you need a bathroom on the go. It is commonly used at construction sites, during renovations, and at outdoor events. The smallest model weighs less than 750 kg, making it accessible to those without a special driver's license.

#### **MAIN FEATURES**

Countertop
Flushing toilet
Macerator
Hand basin
Shower cabin
Small window
Water heaters 30 L
Heating and ventilation
Diffused LED lighting
400 V - 16 A CEE inlet