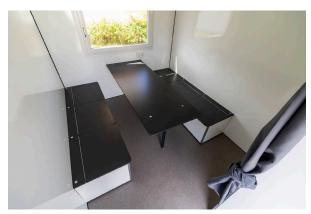

#### **SPECIFICATIONS**

| DIMENSIONS    | 3200 x 2280 x 2900 mm |
|---------------|-----------------------|
| TARE WEIGHT   | 850 kg                |
| GROSS WEIGHT  | 1000 kg               |
| TOILET        | -                     |
| URINAL        | -                     |
| SHOWER        | -                     |
| CAPACITY      | 6 Persons             |
| TANK CAPACITY | -                     |

#### **DESCRIPTION:**

The office trailer 320 offers a simple and flexible solution for anyone looking for a clean and comfortable workspace, break room or eating area on the go. The trailer features a table and two benches with storage space inside, ideal as an eating area on construction sites or a mobile workspace.

#### **MAIN FEATURES**

Break room
Entrance plate + curtain
Shelf above entrance
2 x benches (easy to remove)
Fixed table (easy to remove)
Magnetic whiteboard
Large window
Ventilation
Attachable stairs
2 x ceiling lamps
230 V - 16 A CEE inlet