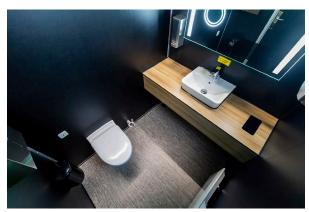

# **DESCRIPTION:**

The VIP toilet trailer for one person provides a high-end, flexible sanitation solution. It features an elegant interior design, offering guests a unique experience that leaves a lasting impression. The trailer is equipped with a vacuum toilet, as well as built-in water and sewage tanks, allowing it to operate independently of external connections.

#### **MAIN FEATURES**

Countertop w/ trash compartment
Porcelain wash basin (touchless)
Vacuum toilet w/ touchless flush
Makeup mirror with light
Hand dryer and paper dispenser
Water tank 370 L + waste tank 650 L
Ceiling slats + textured wallpaper
Ambient LED lighting
External LED light under roof
Red / green LED light above door
230 V - 16 A CEE inlet