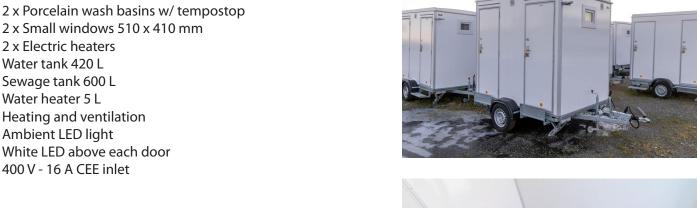

#### **MAIN FEATURES**

**SHOWER** 

**CAPACITY** 

**SPECIFICATIONS** 

2 x Vacuum toilets

TANK CAPACITY Approx. 450 visits

2 x Small windows 510 x 410 mm

2 x Electric heaters

Water tank 420 L

Sewage tank 600 L

Water heater 5 L

Heating and ventilation

Ambient LED light

White LED above each door