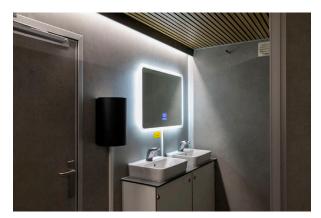

# **TOILET MODULE 570 - LUXURY**

#### **SPECIFICATIONS**

| DIMENSIONS    | 5700 x 2280 x 2900 mm |
|---------------|-----------------------|
| TARE WEIGHT   | 2000 kg               |
| GROSS WEIGHT  | -                     |
| TOILET        | 6 x Vacuum toilets    |
| URINAL        | -                     |
| SHOWER        | -                     |
| CAPACITY      | 6 Persons             |
| TANK CAPACITY | -                     |

#### **DESCRIPTION:**

The toilet module 570 is a luxury toilet designed for VIP areas and upscale events. It features six vacuum toilets divided into to sections, ideal for men and women. The doors and partion walls are made from glass to offer users a highend experience.

#### **MAIN FEATURES**

2 x seperate sections
6 x vacuum toilets
4 x hand basins
Glass sliding doors with movement sensor
Glass toilet divisions and doors
Heating and ventilation
Diffused LED lighting
230 V - 16 A CEE inlet