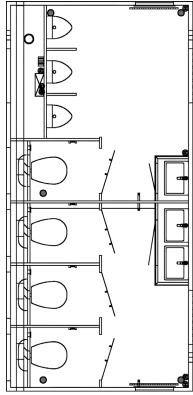

#### **SPECIFICATIONS**

| DIMENSIONS    | 5200 x 2480 x 3140 mm |
|---------------|-----------------------|
| TARE WEIGHT   | 1600 kg               |
| GROSS WEIGHT  | 1800 kg               |
| TOILET        | 4 x Regular toilets   |
| URINAL        | 3 x Urinals           |
| SHOWER        | -                     |
| CAPACITY      | 3+1+3 Persons         |
| TANK CAPACITY | -                     |

#### **DESCRIPTION:**

This toilet trailer features two separate rooms for men and women. The men's room includes one toilet, three urinals, and a hand basin whereas the ladies' room includes three toilets and two hand basins. With a total capacity of seven people, the trailer offers an effective sanitation solution, ideal for large events.

#### **MAIN FEATURES**

- 4 x Flushing toilets
- 3 x Urinals
- 3 x Hand basins
- 5 x Floor drains
- 2 x Small windows
- 3 x Fold out stairs

Heating and ventilation

Diffused LED lighting