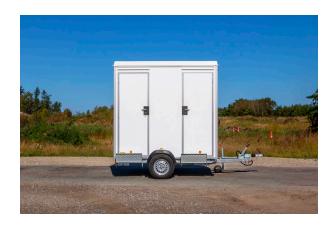

#### **SPECIFICATIONS**

| DIMENSIONS    | 2400 x 1850 x 2800 mm            |
|---------------|----------------------------------|
| TARE WEIGHT   | 700 kg                           |
| GROSS WEIGHT  | 750 kg                           |
| TOILET        | 2 x Regular toilets w/ macerator |
| URINAL        | -                                |
| SHOWER        | -                                |
| CAPACITY      | 2 Persons                        |
| TANK CAPACITY | -                                |
|               |                                  |

#### **DESCRIPTION:**

The two-person toilet trailer is a simple, effective solution for providing essential sanitation facilities. It features two separate toilet rooms, complete with hand basins, mirrors, and ample space for comfort. It weighs less than 750 kg, making it accessible to those without a special driver's license.

#### **MAIN FEATURES**

- 2 x Countertops
- 2 x Flushing toilets
- 2 x Macerators
- 2 x Hand basins
- 2 x Small windows

Water heater 15 L

Heating and ventilation

Diffused LED lighting