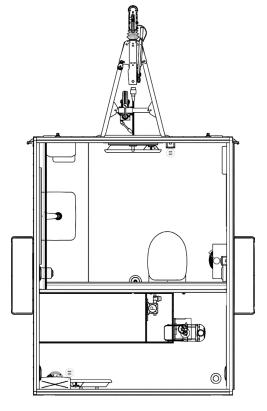

#### **SPECIFICATIONS**

| DIMENSIONS    | 2400 x 1850 x 2800 mm            |
|---------------|----------------------------------|
| TARE WEIGHT   | 700 kg                           |
| GROSS WEIGHT  | 750 kg                           |
| TOILET        | 2 x Regular toilets w/ macerator |
| URINAL        | -                                |
| SHOWER        | -                                |
| CAPACITY      | 2 Persons                        |
| TANK CAPACITY | -                                |
|               |                                  |

#### **DESCRIPTION:**

The two-person toilet trailer is a simple, effective solution for providing essential sanitation facilities. It features two separate toilet rooms, complete with hand basins, mirrors, and ample space for comfort. It weighs less than 750 kg, making it accessible to those without a special driver's license.

#### **MAIN FEATURES**

- 2 x Countertops
- 2 x Flushing toilets
- 2 x Macerators
- 2 x Hand basins
- 2 x Small windows

Water heater 15 L

Heating and ventilation

Diffused LED lighting