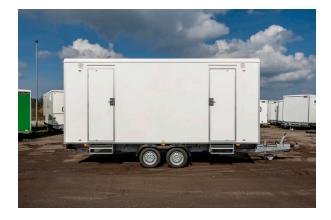

#### **SPECIFICATIONS**

| DIMENSIONS    | 5200 x 2480 x 3140 mm |
|---------------|-----------------------|
| TARE WEIGHT   | 1600 kg               |
| GROSS WEIGHT  | 1800 kg               |
| TOILET        | 4 x Regular toilets   |
| URINAL        | 3 x Urinals           |
| SHOWER        | -                     |
| CAPACITY      | 3+1+3 Persons         |
| TANK CAPACITY | -                     |

#### **DESCRIPTION:**

This toilet trailer features two separate rooms for men and women. The men's room includes one toilet, three urinals, and a hand basin whereas the ladies' room includes three toilets and two hand basins. With a total capacity of seven people, the trailer offers an effective sanitation solution, ideal for large events.

#### **MAIN FEATURES**

- 4 x Flushing toilets
- 3 x Urinals
- 3 x Hand basins
- 5 x Floor drains
- 2 x Small windows
- 3 x Fold out stairs

Heating and ventilation

Diffused LED lighting