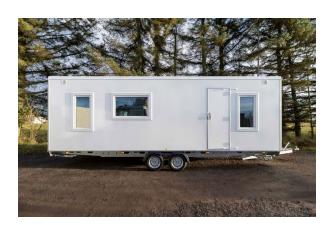

#### **SPECIFICATIONS**

| DIMENSIONS    | 7300 x 2480 x 2940 mm           |
|---------------|---------------------------------|
| TARE WEIGHT   | 2050 kg                         |
| GROSS WEIGHT  | 2200 kg                         |
| TOILET        | 1 x Regular toilet w/ macerator |
| URINAL        | -                               |
| SHOWER        | 1 x Shower cabin                |
| CAPACITY      | 4 Persons                       |
| TANK CAPACITY | -                               |
|               |                                 |

#### **DESCRIPTION:**

The housing trailer provides comfortable and convenient on-site accommodation. It features all the essential facilities of a home, including a modern kitchen with appliances and a seating area, a bathroom with a shower and toilet, and two bedrooms with bunk beds and closets.

#### **MAIN FEATURES**

Two double bedrooms
Kitchen / break room
Fixed table and chairs
Ceramic hob and sink
Oven and refrigerator
Extractor hood
Array of cupboards
Shower and toilet
Water heater 30 L
Heating and ventilation
Diffused LED lighting
400 V - 16 A CEE inlet