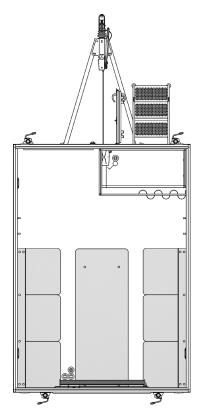

#### **SPECIFICATIONS**

| DIMENSIONS    | 3200 x 2280 x 2900 mm |
|---------------|-----------------------|
| TARE WEIGHT   | 800 kg                |
| GROSS WEIGHT  | 1000 kg               |
| TOILET        | -                     |
| URINAL        | -                     |
| SHOWER        | -                     |
| CAPACITY      | 6 Persons             |
| TANK CAPACITY | -                     |

#### **DESCRIPTION:**

The office trailer 320 offers a simple and flexible solution for anyone looking for a clean and comfortable workspace, break room or eating area on the go. This model is empty, allowing the user to furnish the trailer exactly as he or she wishes.

#### **MAIN FEATURES**

Break room
Entrance plate + curtain
Shelf above entrance
Magnetic whiteboard
Large window
Ventilation
Attachable stairs
2 x ceiling lamps
230 V - 16 A CEE inlet