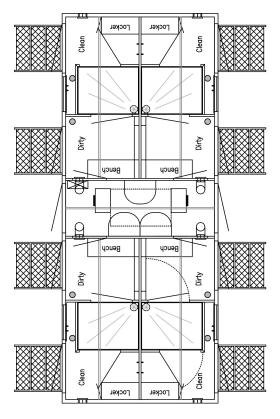

# **DECONTAMINATION TRAILER 570**

#### **DESCRIPTION:**

This trailer contains four pass-through showers allowing it to function as a four-person decontamination trailer or a regular shower trailer. Each shower contains two seperate sections: a dirty section and a clean section. This allows for safe changing of contaminated clothes.

#### **MAIN FEATURES**

- 4 x Changing rooms pre-cleaning
- 4 x Pass-through showers
- 4 x Changing rooms post-cleaning
- 3 x Water heaters 30 L
- 8 x Pull out stairs

Water tank 180 L

Sewage tank 180 L

Heating and ventilation