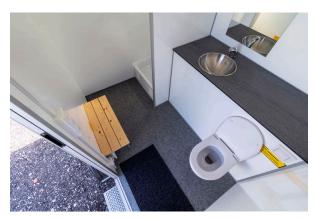

#### **SPECIFICATIONS**

| DIMENSIONS    | 2400 x 1850 x 2800 mm           |
|---------------|---------------------------------|
| TARE WEIGHT   | 600 kg                          |
| GROSS WEIGHT  | 750 kg                          |
| TOILET        | 1 x regular toilet w/ macerator |
| URINAL        | -                               |
| SHOWER        | 1 x Shower cabin                |
| CAPACITY      | 1 Person                        |
| TANK CAPACITY | -                               |
|               |                                 |

#### **DESCRIPTION:**

The mobile bathroom trailer is the perfect solution when you need a bathroom on the go. It is commonly used at construction sites, during renovations, and at outdoor events. The smallest model weighs less than 750 kg, making it accessible to those without a special driver's license.

#### **MAIN FEATURES**

Countertop
Flushing toilet
Macerator
Hand basin
Shower cabin
Small window
Water heaters 30 L
Heating and ventilation
Diffused LED lighting
400 V - 16 A CEE inlet