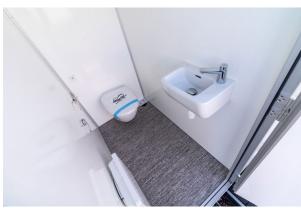

#### **MAIN FEATURES**

**SHOWER** 

**CAPACITY** 

**SPECIFICATIONS** 

2 x Vacuum toilets

TANK CAPACITY Approx. 450 visits

2 x Small windows 510 x 410 mm

2 x Electric heaters

Water tank 420 L

Sewage tank 600 L

Water heater 5 L

Heating and ventilation

Ambient LED light

White LED above each door