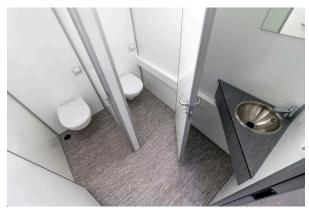

#### **DESCRIPTION:**

The two-person toilet trailer is a simple, effective solution for providing essential sanitation facilities. It features two separate toilet rooms, complete with hand basins, mirrors, and ample space for comfort. It weighs less than 750 kg, making it accessible to those without a special driver's license.

#### **MAIN FEATURES**

- 2 x Countertops
- 2 x Flushing toilets
- 2 x Macerators
- 2 x Hand basins
- 2 x Small windows

Water heater 15 L

Heating and ventilation

Diffused LED lighting

#### **MAIN FEATURES**

- 2 x Countertops
- 2 x Flushing toilets
- 2 x Hand basins
- 2 x Small windows Urinal in men's room Heating and ventilation Diffused LED lighting 230 V - 16 A CEE inlet