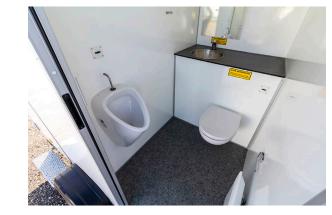

# **TOILET TRAILER 240 - URINAL**

**SPECIFICATIONS** 

| DIMENSIONS    | 2400 x 1850 x 2800 mm |
|---------------|-----------------------|
| TARE WEIGHT   | 700 kg                |
| GROSS WEIGHT  | 750 kg                |
| TOILET        | 2 x Regular toilets   |
| URINAL        | 1 x Urinal            |
| SHOWER        | -                     |
| CAPACITY      | 2 Persons             |
| TANK CAPACITY | -                     |
|               |                       |

#### **DESCRIPTION:**

The two-person toilet trailer is a simple, effective solution for providing essential sanitation facilities. It features two separate toilet rooms, complete with hand basins, mirrors, and ample space for comfort. It weighs less than 750 kg, making it accessible to those without a special driver's license.

#### **MAIN FEATURES**

- 2 x Countertops
- 2 x Flushing toilets
- 2 x Hand basins
- 2 x Small windows Urinal in men's room Heating and ventilation Diffused LED lighting 230 V - 16 A CEE inlet