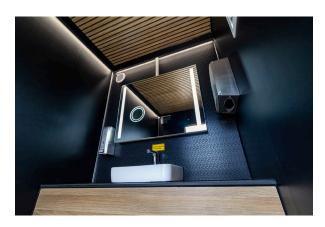

#### **DESCRIPTION:**

The two-person toilet trailer is a simple, effective solution for providing essential sanitation facilities. It features two separate toilet rooms, complete with hand basins, mirrors, and ample space for comfort. It weighs less than 750 kg, making it accessible to those without a special driver's license.

#### **MAIN FEATURES**

- 2 x Countertops
- 2 x Flushing toilets
- 2 x Macerators
- 2 x Hand basins
- 2 x Small windows

Water heater 15 L

Heating and ventilation

Diffused LED lighting