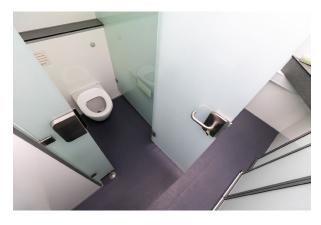

#### **DESCRIPTION:**

This toilet trailer features two separate rooms for men and women. The men's room includes one toilet, two urinals, and a hand basin whereas the ladies' room includes two toilets and a hand basin. With a total capacity of five people, the trailer offers an effective sanitation solution, ideal for medium-sized events.

#### **MAIN FEATURES**

- 3 x Flushing toilets
- 2 x Urinals
- 2 x Hand basins
- 3 x Floor drains
- 2 x Small windows
- 2 x Fold out stairs

Heating and ventilation

Diffused LED lighting