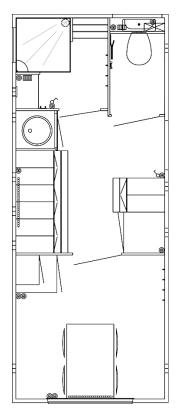

# **OFFICE TRAILER 320 - EMPTY**

# PN: 131335 A

#### **SPECIFICATIONS**

| DIMENSIONS    | 3200 x 2280 x 2900 mm |
|---------------|-----------------------|
| TARE WEIGHT   | 800 kg                |
| GROSS WEIGHT  | 1000 kg               |
| TOILET        | -                     |
| URINAL        | -                     |
| SHOWER        | -                     |
| CAPACITY      | 6 Persons             |
| TANK CAPACITY | -                     |

#### **DESCRIPTION:**

The office trailer 320 offers a simple and flexible solution for anyone looking for a clean and comfortable workspace, break room or eating area on the go. This model is empty, allowing the user to furnish the trailer exactly as he or she wishes.

#### **MAIN FEATURES**

Break room
Entrance plate + curtain
Shelf above entrance
Magnetic whiteboard
Large window
Ventilation
Attachable stairs
2 x ceiling lamps
230 V - 16 A CEE inlet