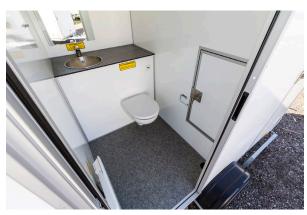

#### **SPECIFICATIONS**

| DIMENSIONS    | 2400 x 1850 x 2800 mm            |
|---------------|----------------------------------|
| TARE WEIGHT   | 700 kg                           |
| GROSS WEIGHT  | 750 kg                           |
| TOILET        | 2 x Regular toilets w/ macerator |
| URINAL        | -                                |
| SHOWER        | -                                |
| CAPACITY      | 2 Persons                        |
| TANK CAPACITY | -                                |
|               |                                  |

#### **DESCRIPTION:**

The two-person toilet trailer is a simple, effective solution for providing essential sanitation facilities. It features two separate toilet rooms, complete with hand basins, mirrors, and ample space for comfort. It weighs less than 750 kg, making it accessible to those without a special driver's license.

#### **MAIN FEATURES**

- 2 x Countertops
- 2 x Flushing toilets
- 2 x Macerators
- 2 x Hand basins
- 2 x Small windows

Water heater 15 L

Heating and ventilation

Diffused LED lighting