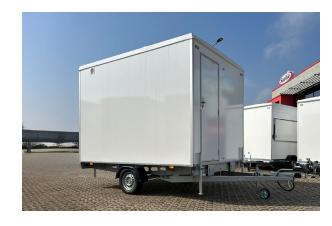

# **OFFICE TRAILER 320 - EMPTY**

# PN: 131335 A

#### **SPECIFICATIONS**

| DIMENSIONS    | 3200 x 2280 x 2900 mm |
|---------------|-----------------------|
| TARE WEIGHT   | 800 kg                |
| GROSS WEIGHT  | 1000 kg               |
| TOILET        | -                     |
| URINAL        | -                     |
| SHOWER        | -                     |
| CAPACITY      | 6 Persons             |
| TANK CAPACITY | -                     |

#### **DESCRIPTION:**

The office trailer 320 offers a simple and flexible solution for anyone looking for a clean and comfortable workspace, break room or eating area on the go. This model is empty, allowing the user to furnish the trailer exactly as he or she wishes.