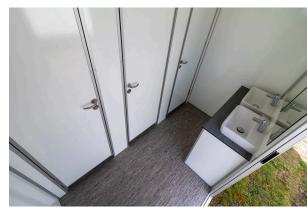

# **TOILET MODULE 570 - LUXURY**

#### **DESCRIPTION:**

The toilet module 570 is a luxury toilet designed for VIP areas and upscale events. It features six vacuum toilets divided into to sections, ideal for men and women. The doors and partion walls are made from glass to offer users a highend experience.

#### **MAIN FEATURES**

2 x seperate sections
6 x vacuum toilets
4 x hand basins
Glass sliding doors with movement sensor
Glass toilet divisions and doors
Heating and ventilation
Diffused LED lighting
230 V - 16 A CEE inlet