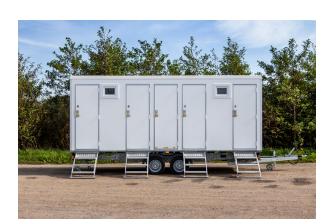

|
| SHOWER        | 4 x Pass-through showers |
| CAPACITY      | 4 Persons                |
| TANK CAPACITY | Depends on use           |
|               |                          |

#### **DESCRIPTION:**

This trailer contains four pass-through showers allowing it to function as a four-person decontamination trailer or a regular shower trailer. Each shower contains two seperate sections: a dirty section and a clean section. This allows for safe changing of contaminated clothes.

PN: 127761

#### **MAIN FEATURES**

- 4 x Changing rooms pre-cleaning
- 4 x Pass-through showers
- 4 x Changing rooms post-cleaning
- 3 x Water heaters 30 L
- 8 x Pull out stairs

Water tank 180 L

Sewage tank 180 L

Heating and ventilation

Diffused LED lighting

3 x 230 V - 16 A CEE inlet











# **TOILET MODULE 570 - LUXURY**

#### **SPECIFICATIONS**

| DIMENSIONS    | 5700 x 2280 x 2900 mm |
|---------------|-----------------------|
| TARE WEIGHT   | 2000 kg               |
| GROSS WEIGHT  | -                     |
| TOILET        | 6 x Vacuum toilets    |
| URINAL        | -                     |
| SHOWER        | -                     |
| CAPACITY      | 6 Persons             |
| TANK CAPACITY | -                     |

#### **DESCRIPTION:**

The toilet module 570 is a luxury toilet designed for VIP areas and upscale events. It features six vacuum toilets divided into to sections, ideal for men and women. The doors and partion walls are made from glass to offer users a highend experience.

PN: 127786

#### **MAIN FEATURES**

2 x seperate sections
6 x vacuum toilets
4