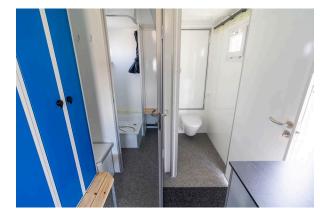

### **SPECIFICATIONS**

| DIMENSIONS    | 4200 x 2280 x 3140 mm |
|---------------|-----------------------|
| TARE WEIGHT   | 1200 kg               |
| GROSS WEIGHT  | 1800 kg               |
| TOILET        | 3 x Regular toilets   |
| URINAL        | 2 x Urinals           |
| SHOWER        | -                     |
| CAPACITY      | 2+1+2 Persons         |
| TANK CAPACITY | -                     |
|               |                       |

#### **DESCRIPTION:**

This toilet trailer features two separate rooms for men and women. The men's room includes one toilet, two urinals, and a hand basin whereas the ladies' room includes two toilets and a hand basin. With a total capacity of five people, the trailer offers an effective sanitation solution, ideal for medium-sized events.

#### **MAIN FEATURES**

- 3 x Flushing toilets
- 2 x Urinals
- 2 x Hand basins
- 3 x Floor drains
- 2 x Small windows
- 2 x Fold out stairs

Heating and ventilation

Diffused LED lighting