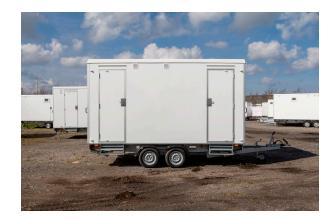

#### **SPECIFICATIONS**

| DIMENSIONS    | 2400 x 1850 x 2800 mm            |
|---------------|----------------------------------|
| TARE WEIGHT   | 700 kg                           |
| GROSS WEIGHT  | 750 kg                           |
| TOILET        | 2 x Regular toilets w/ macerator |
| URINAL        | -                                |
| SHOWER        | -                                |
| CAPACITY      | 2 Persons                        |
| TANK CAPACITY | -                                |
|               |                                  |

#### **DESCRIPTION:**

The two-person toilet trailer is a simple, effective solution for providing essential sanitation facilities. It features two separate toilet rooms, complete with hand basins, mirrors, and ample space for comfort. It weighs less than 750 kg, making it accessible to those without a special driver's license.

# **TOILET TRAILER 240 - URINAL**

**SPECIFICATIONS** 

| DIMENSIONS    | 2400 x 1850 x 2800 mm |
|---------------|-----------------------|
| TARE WEIGHT   | 700 kg                |
| GROSS WEIGHT  | 750 kg                |
| TOILET        | 2 x Regular toilets   |
| URINAL        | 1 x Urinal            |
| SHOWER        | -                     |
| CAPACITY      | 2 Persons             |
| TANK CAPACITY | -                     |
|               |                       |