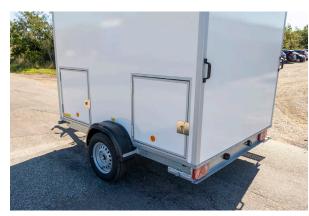

#### **SPECIFICATIONS**

| DIMENSIONS    | 2400 x 1850 x 2800 mm            |
|---------------|----------------------------------|
| TARE WEIGHT   | 700 kg                           |
| GROSS WEIGHT  | 750 kg                           |
| TOILET        | 2 x Regular toilets w/ macerator |
| URINAL        | -                                |
| SHOWER        | -                                |
| CAPACITY      | 2 Persons                        |
| TANK CAPACITY | -                                |
|               |                                  |

#### **DESCRIPTION:**

The two-person toilet trailer is a simple, effective solution for providing essential sanitation facilities. It features two separate toilet rooms, complete with hand basins, mirrors, and ample space for comfort. It weighs less than 750 kg, making it accessible to those without a special driver's license.

#### **MAIN FEATURES**

- 2 x Countertops
- 2 x Flushing toilets
- 2 x Macerators
- 2 x Hand basins
- 2 x Small windows

Water heater 15 L

Heating and ventilation

Diffused LED lighting