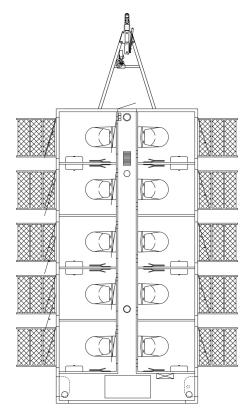

#### **SPECIFICATIONS**

| DIMENSIONS    | 5200 x 2480 x 3140 mm |
|---------------|-----------------------|
| TARE WEIGHT   | 1600 kg               |
| GROSS WEIGHT  | 1800 kg               |
| TOILET        | 4 x Regular toilets   |
| URINAL        | 3 x Urinals           |
| SHOWER        | -                     |
| CAPACITY      | 3+1+3 Persons         |
| TANK CAPACITY | -                     |

#### **DESCRIPTION:**

This toilet trailer features two separate rooms for men and women. The men's room includes one toilet, three urinals, and a hand basin whereas the ladies' room includes three toilets and two hand basins. With a total capacity of seven people, the trailer offers an effective sanitation solution, ideal for large events.

#### **MAIN FEATURES**

- 4 x Flushing toilets
- 3 x Urinals
- 3 x Hand basins
- 5 x Floor drains
- 2 x Small windows
- 3 x Fold out stairs

Heating and ventilation

Diffused LED lighting