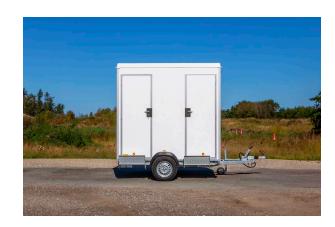

#### **SPECIFICATIONS**

| DIMENSIONS    | 2400 x 1850 x 2800 mm            |
|---------------|----------------------------------|
| TARE WEIGHT   | 700 kg                           |
| GROSS WEIGHT  | 750 kg                           |
| TOILET        | 2 x Regular toilets w/ macerator |
| URINAL        | -                                |
| SHOWER        | -                                |
| CAPACITY      | 2 Persons                        |
| TANK CAPACITY | -                                |
|               |                                  |

#### **DESCRIPTION:**

The two-person toilet trailer is a simple, effective solution for providing essential sanitation facilities. It features two separate toilet rooms, complete with hand basins, mirrors, and ample space for comfort. It weighs less than 750 kg, making it accessible to those without a special driver's license.

#### **MAIN FEATURES**

- 2 x Countertops
- 2 x Flushing toilets
- 2 x Macerators
- 2 x Hand basins
- 2 x Small windows

Water heater 15 L

Heating and ventilation

Diffused LED lighting