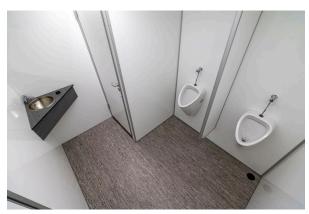

# **TOILET TRAILER 240 - URINAL**

**SPECIFICATIONS** 

| DIMENSIONS    | 2400 x 1850 x 2800 mm |
|---------------|-----------------------|
| TARE WEIGHT   | 700 kg                |
| GROSS WEIGHT  | 750 kg                |
| TOILET        | 2 x Regular toilets   |
| URINAL        | 1 x Urinal            |
| SHOWER        | -                     |
| CAPACITY      | 2 Persons             |
| TANK CAPACITY | -                     |
|               |                       |

#### **DESCRIPTION:**

The two-person toilet trailer is a simple, effective solution for providing essential sanitation facilities. It features two separate toilet rooms, complete with hand basins, mirrors, and ample space for comfort. It weighs less than 750 kg, making it accessible to those without a special driver's license.

#### **MAIN FEATURES**

- 2 x Countertops
- 2 x Flushing toilets
- 2 x Hand basins
- 2 x Small windows Urinal in men's room Heating and ventilation Diffused LED lighting 230 V - 16 A CEE inlet