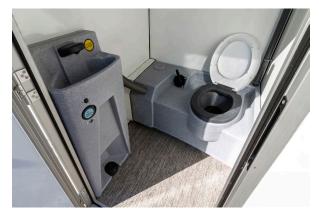

# **STOCK TRAILERS**

No delays and ready to roll

BRICK TOILET PN: 128839

#### **SPECIFICATIONS**

| DIMENSIONS    | 2380 x 1300 x 1200 mm |
|---------------|-----------------------|
| TARE WEIGHT   | 300 kg                |
| GROSS WEIGHT  | -                     |
| TOILET        | 1 x Tank toilet       |
| URINAL        | -                     |
| SHOWER        | -                     |
| CAPACITY      | 1 Person              |
| TANK CAPACITY | Approx. 200 visits    |

#### **DESCRIPTION:**

The brick toilet is a simple and flexible sanitation solution, ideal for construction sites. It can be easily moved with a pallet lifter, forklift, or crane. Multiple units can be strategically placed on-site for added convenience. This model features a tank toilet which doesn't need any connection.

#### **MAIN FEATURES**

Tank toilet 200 L
Hand basin
Water tank 65 L
Forklift pockets - top and bottom
Lifting eyes for cranes
Heating and ventilation
Diffused LED lighting
230 V - 16 A CEE inlet