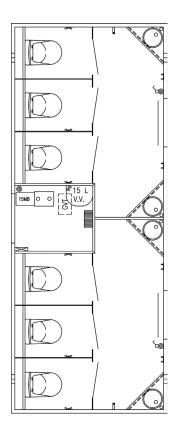

#### **SPECIFICATIONS**

| DIMENSIONS    | 5200 x 2480 x 3140 mm |
|---------------|-----------------------|
| TARE WEIGHT   | 1600 kg               |
| GROSS WEIGHT  | 1800 kg               |
| TOILET        | 4 x Regular toilets   |
| URINAL        | 3 x Urinals           |
| SHOWER        | -                     |
| CAPACITY      | 3+1+3 Persons         |
| TANK CAPACITY | -                     |

#### **DESCRIPTION:**

This toilet trailer features two separate rooms for men and women. The men's room includes one toilet, three urinals, and a hand basin whereas the ladies' room includes three toilets and two hand basins. With a total capacity of seven people, the trailer offers an effective sanitation solution, ideal for large events.

#### **MAIN FEATURES**

- 4 x Flushing toilets
- 3 x Urinals
- 3 x Hand basins
- 5 x Floor drains
- 2 x Small windows
- 3 x Fold out stairs

Heating and ventilation

Diffused LED lighting