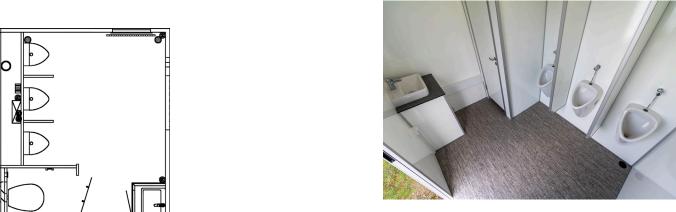

# **TOILET MODULE 570 - LUXURY**

#### **DESCRIPTION:**

The toilet module 570 is a luxury toilet designed for VIP areas and upscale events. It features six vacuum toilets divided into to sections, ideal for men and women. The doors and partion walls are made from glass to offer users a highend experience.

#### **MAIN FEATURES**

2 x seperate sections
6 x vacuum toilets
4 x hand basins
Glass sliding doors with movement sensor
Glass toilet divisions and doors
Heating and ventilation
Diffused LED lighting
230 V - 16 A CEE inlet