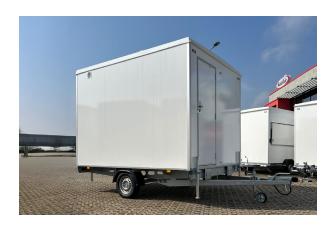

# **OFFICE TRAILER 320 - EMPTY**

#### **DESCRIPTION:**

The office trailer 320 offers a simple and flexible solution for anyone looking for a clean and comfortable workspace, break room or eating area on the go. This model is empty, allowing the user to furnish the trailer exactly as he or she wishes.

#### **MAIN FEATURES**

Break room
Entrance plate + curtain
Shelf above entrance
Magnetic whiteboard
Large window
Ventilation
Attachable stairs
2 x ceiling lamps
230 V - 16 A CEE inlet