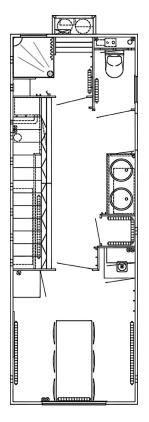

#### **SPECIFICATIONS**

| DIMENSIONS    | 4200 x 2280 x 2940 mm           |
|---------------|---------------------------------|
| TARE WEIGHT   | 950 kg                          |
| GROSS WEIGHT  | 1300 kg                         |
| TOILET        | 1 x Regular toilet w/ macerator |
| URINAL        | -                               |
| SHOWER        | -                               |
| CAPACITY      | 6 Persons                       |
| TANK CAPACITY | -                               |
|               |                                 |

#### **DESCRIPTION:**

This trailer offers construction workers a clean and comfortable place to eat and take breaks. It features a fixed table with chairs, a large window, and a refrigerator. In additon, the trailer offers a convenient toilet which can be accessed even when the main room is locked.

#### **MAIN FEATURES**

Break room with table and chairs Separate toilet room Refrigerator Coffee machine Water heater 15 L Heating and ventilation Diffused LED lighting 230 V - 16 A CEE inlet