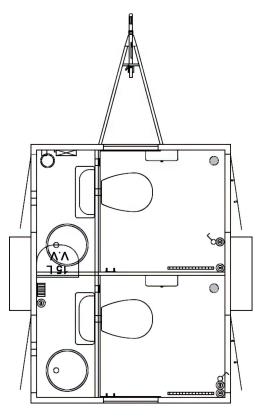

#### **SPECIFICATIONS**

| DIMENSIONS    | 2400 x 1850 x 2800 mm            |
|---------------|----------------------------------|
| TARE WEIGHT   | 700 kg                           |
| GROSS WEIGHT  | 750 kg                           |
| TOILET        | 2 x Regular toilets w/ macerator |
| URINAL        | -                                |
| SHOWER        | -                                |
| CAPACITY      | 2 Persons                        |
| TANK CAPACITY | -                                |
|               |                                  |

#### **DESCRIPTION:**

The two-person toilet trailer is a simple, effective solution for providing essential sanitation facilities. It features two separate toilet rooms, complete with hand basins, mirrors, and ample space for comfort. It weighs less than 750 kg, making it accessible to those without a special driver's license.

#### **MAIN FEATURES**

- 2 x Countertops
- 2 x Flushing toilets
- 2 x Macerators
- 2 x Hand basins
- 2 x Small windows

Water heater 15 L

Heating and ventilation

Diffused LED lighting