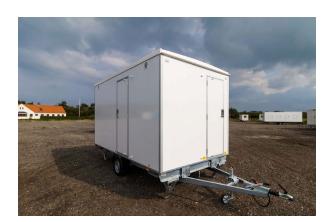

#### **SPECIFICATIONS**

| DIMENSIONS    | 4200 x 2280 x 2940 mm           |
|---------------|---------------------------------|
| TARE WEIGHT   | 950 kg                          |
| GROSS WEIGHT  | 1300 kg                         |
| TOILET        | 1 x Regular toilet w/ macerator |
| URINAL        | -                               |
| SHOWER        | -                               |
| CAPACITY      | 6 Persons                       |
| TANK CAPACITY | -                               |
|               |                                 |

#### **DESCRIPTION:**

This trailer offers construction workers a clean and comfortable place to eat and take breaks. It features a fixed table with chairs, a large window, and a refrigerator. In additon, the trailer offers a convenient toilet which can be accessed even when the main room is locked.

#### **MAIN FEATURES**

Break room with table and chairs Separate toilet room Refrigerator Coffee machine Water heater 15 L Heating and ventilation Diffused LED lighting 230 V - 16 A CEE inlet