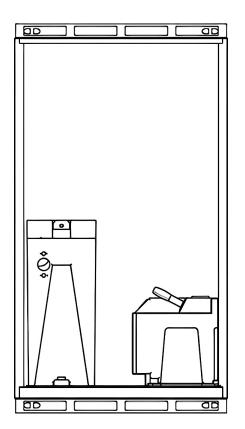

# **STOCK TRAILERS**

No delays and ready to roll

BRICK TOILET PN: 128839

#### **SPECIFICATIONS**

| DIMENSIONS    | 2380 x 1300 x 1200 mm |
|---------------|-----------------------|
| TARE WEIGHT   | 300 kg                |
| GROSS WEIGHT  | -                     |
| TOILET        | 1 x Tank toilet       |
| URINAL        | -                     |
| SHOWER        | -                     |
| CAPACITY      | 1 Person              |
| TANK CAPACITY | Approx. 200 visits    |

#### **DESCRIPTION:**

The brick toilet is a simple and flexible sanitation solution, ideal for construction sites. It can be easily moved with a pallet lifter, forklift, or crane. Multiple units can be strategically placed on-site for added convenience. This model features a tank toilet which doesn't need any connection.

#### **MAIN FEATURES**

Tank toilet 200 L
Hand basin
Water tank 65 L
Forklift pockets - top and bottom
Lifting eyes for cranes
Heating and ventilation
Diffused LED lighting
230 V - 16 A CEE inlet