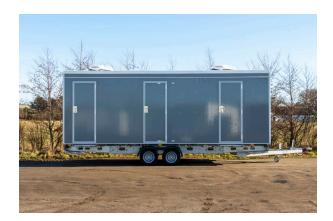

#### **SPECIFICATIONS**

| DIMENSIONS    | 5200 x 2480 x 3140 mm |
|---------------|-----------------------|
| TARE WEIGHT   | 1600 kg               |
| GROSS WEIGHT  | 1800 kg               |
| TOILET        | 4 x Regular toilets   |
| URINAL        | 3 x Urinals           |
| SHOWER        | -                     |
| CAPACITY      | 3+1+3 Persons         |
| TANK CAPACITY | -                     |

#### **DESCRIPTION:**

This toilet trailer features two separate rooms for men and women. The men's room includes one toilet, three urinals, and a hand basin whereas the ladies' room includes three toilets and two hand basins. With a total capacity of seven people, the trailer offers an effective sanitation solution, ideal for large events.

#### **MAIN FEATURES**

- 4 x Flushing toilets
- 3 x Urinals
- 3 x Hand basins
- 5 x Floor drains
- 2 x Small windows
- 3 x Fold out stairs

Heating and ventilation

Diffused LED lighting