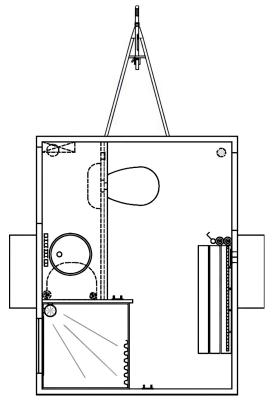

# STOCK TRAILERS Ready to Roll

| DIMENSIONS    | 2400 x 1850 x 2800 mm            |
|---------------|----------------------------------|
| TARE WEIGHT   | 700 kg                           |
| GROSS WEIGHT  | 750 kg                           |
| TOILET        | 2 x Regular toilets w/ macerator |
| URINAL        | -                                |
| SHOWER        | -                                |
| CAPACITY      | 2 Persons                        |
| TANK CAPACITY | -                                |
|               |                                  |

#### **DESCRIPTION:**

The two-person toilet trailer is a simple, effective solution for providing essential sanitation facilities. It features two separate toilet rooms, complete with hand basins, mirrors, and ample space for comfort. It weighs less than 750 kg, making it accessible to those without a special driver's license.

- 2 x Countertops
- 2 x Flushing toilets
- 2 x Macerators
- 2 x Hand basins
- 2 x Small windows
- Water heater 15 L
- Heating and ventilation
- Diffused LED lighting
- 230 V 16 A CEE inlet