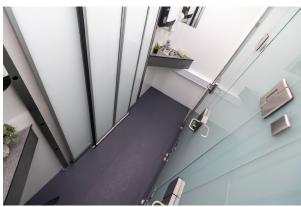

## **TOILET TRAILER 660 - LUXURY**

#### **DESCRIPTION:**

The VIP toilet trailer 660 offers a luxurious and flexible mobile toilet solution, perfect for VIP areas, high-end events, and the film industry. Equipped with built-in water and sewage tanks, it operates independently, providing high-quality, comfortable sanitation facilities in any location.

PN: 129177

- 5 x vacuum toilets touchless flush
- 2 x urinals touchless flush
- 4 x porcelain hand basin touchless faucet
- 2 x makeup mirrors with integrated display
- 2 x hand driers
- Ceiling slats + Textured wallpaper
- Water tank 760 L + sewage tank 1100 L
- · Heating, air conditioning, and ventilation
- Ambient LED lighting
- White LED under roof
- 400 V 16 A CEE inlet