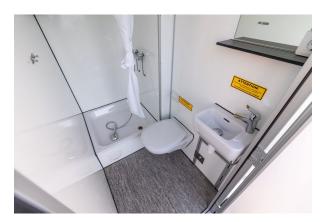

# **BATHROOM TRAILER 240**

#### **SPECIFICATIONS**

| DIMENSIONS    | 2400 x 1850 x 2800 mm           |
|---------------|---------------------------------|
| TARE WEIGHT   | 600 kg                          |
| GROSS WEIGHT  | 750 kg                          |
| TOILET        | 1 x regular toilet w/ macerator |
| URINAL        | -                               |
| SHOWER        | 1 x Shower cabin                |
| CAPACITY      | 1 Person                        |
| TANK CAPACITY | -                               |
|               |                                 |

#### **DESCRIPTION:**

The mobile bathroom trailer is the perfect solution when you need a bathroom on the go. It is commonly used at construction sites, during renovations, and at outdoor events. The smallest model weighs less than 750 kg, making it accessible to those without a special driver's license.

PN: 128222

- Countertop
- Flushing toilet
- Macerator
- Hand basin
- Shower cabin
- Small window
- Water heaters 30 LHeating and ventilation
- Diffused LED lighting
- 400 V 16 A CEE inlet