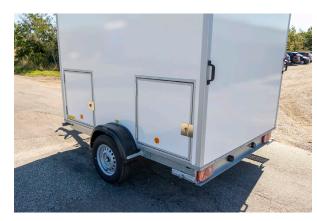

# STOCK TRAILERS Ready to Roll

| DIMENSIONS    | 2400 x 1850 x 2800 mm            |
|---------------|----------------------------------|
| TARE WEIGHT   | 700 kg                           |
| GROSS WEIGHT  | 750 kg                           |
| TOILET        | 2 x Regular toilets w/ macerator |
| URINAL        | -                                |
| SHOWER        | -                                |
| CAPACITY      | 2 Persons                        |
| TANK CAPACITY | -                                |
|               |                                  |

#### **DESCRIPTION:**

The two-person toilet trailer is a simple, effective solution for providing essential sanitation facilities. It features two separate toilet rooms, complete with hand basins, mirrors, and ample space for comfort. It weighs less than 750 kg, making it accessible to those without a special driver's license.

- 2 x Countertops
- 2 x Flushing toilets
- 2 x Macerators
- 2 x Hand basins
- 2 x Small windows
- Water heater 15 L
- Heating and ventilation
- Diffused LED lighting
- 230 V 16 A CEE inlet