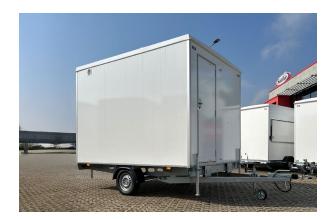

# STOCK TRAILERS Ready to Roll

| DIMENSIONS    | 2400 x 1850 x 2800 mm            |
|---------------|----------------------------------|
| TARE WEIGHT   | 700 kg                           |
| GROSS WEIGHT  | 750 kg                           |
| TOILET        | 2 x Regular toilets w/ macerator |
| URINAL        | -                                |
| SHOWER        | -                                |
| CAPACITY      | 2 Persons                        |
| TANK CAPACITY | -                                |
|               |                                  |

#### **DESCRIPTION:**

The two-person toilet trailer is a simple, effective solution for providing essential sanitation facilities. It features two separate toilet rooms, complete with hand basins, mirrors, and ample space for comfort. It weighs less than 750 kg, making it accessible to those without a special driver's license.

- 2 x Countertops
- 2 x Flushing toilets
- 2 x Macerators
- 2 x Hand basins
- 2 x Small windows
- Water heater 15 L
- Heating and ventilation
- Diffused LED lighting
- 230 V 16 A CEE inlet