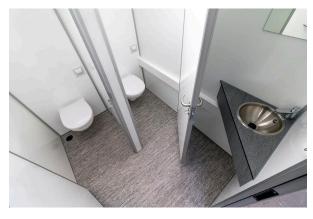

#### **DESCRIPTION:**

The two-person toilet trailer is a simple, effective solution for providing essential sanitation facilities. It features two separate toilet rooms, complete with hand basins, mirrors, and ample space for comfort. It weighs less than 750 kg, making it accessible to those without a special driver's license.

- 2 x Countertops
- 2 x Flushing toilets
- 2 x Macerators
- 2 x Hand basins
- 2 x Small windows
- Water heater 15 L
- Heating and ventilation
- Diffused LED lighting
- 230 V 16 A CEE inlet