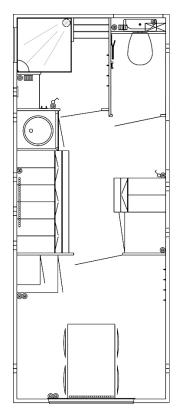

#### **DESCRIPTION:**

The crew trailer provides on-site personnel with essential welfare facilities. It features a break room for relaxing and eating, a changing room equipped with steel lockers, a drying cabinet, benches, and stainless steel hand basins. The trailer also features a toilet and a shower room.

- · Break room with table and chairs
- Refrigerator and microwave
- · Changing room with lockers
- Drying cabinet and hand basins
- Flushing toilet with macerator
- Spacious shower room
- Water heater 30 L
- Heating and ventilation
- Diffused LED lighting
- 400 V 16 A CEE inlet