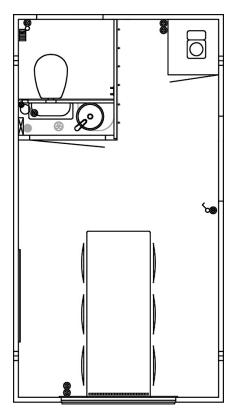

| DIMENSIONS    | 4200 x 2280 x 2940 mm           |
|---------------|---------------------------------|
| TARE WEIGHT   | 950 kg                          |
| GROSS WEIGHT  | 1300 kg                         |
| TOILET        | 1 x Regular toilet w/ macerator |
| URINAL        | -                               |
| SHOWER        | -                               |
| CAPACITY      | 6 Persons                       |
| TANK CAPACITY | -                               |
|               |                                 |

#### **DESCRIPTION:**

This trailer offers construction workers a clean and comfortable place to eat and take breaks. It features a fixed table with chairs, a large window, and a refrigerator. In additon, the trailer offers a convenient toilet which can be accessed even when the main room is locked.

- · Break room with table and chairs
- Separate toilet room
- Refrigerator
- Coffee machine
- Water heater 15 L
- Heating and ventilation
- Diffused LED lighting
- 230 V 16 A CEE inlet