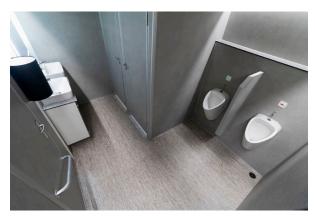

# **TOILET TRAILER 240 - URINAL**

#### **SPECIFICATIONS**

| DIMENSIONS    | 2400 x 1850 x 2800 mm |
|---------------|-----------------------|
| TARE WEIGHT   | 700 kg                |
| GROSS WEIGHT  | 750 kg                |
| TOILET        | 2 x Regular toilets   |
| URINAL        | 1 x Urinal            |
| SHOWER        | -                     |
| CAPACITY      | 2 Persons             |
| TANK CAPACITY | -                     |
|               |                       |

- 2 x Countertops
- 2 x Flushing toilets
- 2 x Hand basins
- 2 x Small windows
- Urinal in men's room
- Heating and ventilation
- Diffused LED lighting
- 230 V 16 A CEE inlet