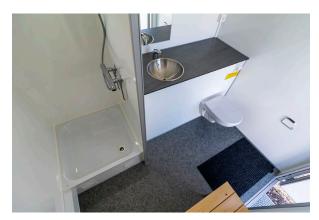

# **BATHROOM TRAILER 240**

#### **SPECIFICATIONS**

| DIMENSIONS    | 2400 x 1850 x 2800 mm           |
|---------------|---------------------------------|
| TARE WEIGHT   | 600 kg                          |
| GROSS WEIGHT  | 750 kg                          |
| TOILET        | 1 x regular toilet w/ macerator |
| URINAL        | -                               |
| SHOWER        | 1 x Shower cabin                |
| CAPACITY      | 1 Person                        |
| TANK CAPACITY | -                               |
|               |                                 |

#### **DESCRIPTION:**

The mobile bathroom trailer is the perfect solution when you need a bathroom on the go. It is commonly used at construction sites, during renovations, and at outdoor events. The smallest model weighs less than 750 kg, making it accessible to those without a special driver's license.

PN: 128222

- Countertop
- Flushing toilet
- Macerator
- Hand basin
- Shower cabin
- Small window
- Water heaters 30 LHeating and ventilation
- Diffused LED lighting
- 400 V 16 A CEE inlet