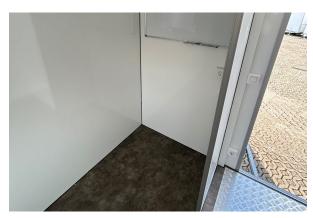

# **OFFICE TRAILER 320 - EMPTY**

#### **SPECIFICATIONS**

| DIMENSIONS    | 3200 x 2280 x 2900 mm |
|---------------|-----------------------|
| TARE WEIGHT   | 800 kg                |
| GROSS WEIGHT  | 1000 kg               |
| TOILET        | -                     |
| URINAL        | -                     |
| SHOWER        | -                     |
| CAPACITY      | 6 Persons             |
| TANK CAPACITY | -                     |

#### **DESCRIPTION:**

The office trailer 320 offers a simple and flexible solution for anyone looking for a clean and comfortable workspace, break room or eating area on the go. This model is empty, allowing the user to furnish the trailer exactly as he or she wishes.