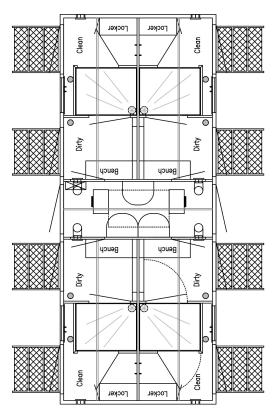

# **DECONTAMINATION TRAILER 570**

#### **SPECIFICATIONS**

| DIMENSIONS    | 5700 x 2280 x 2940 mm    |
|---------------|--------------------------|
| TARE WEIGHT   | 1600 kg                  |
| GROSS WEIGHT  | 2000 kg                  |
| TOILET        | -                        |
| URINAL        | -                        |
| SHOWER        | 4 x Pass-through showers |
| CAPACITY      | 4 Persons                |
| TANK CAPACITY | Depends on use           |
|               |                          |

#### **DESCRIPTION:**

This trailer contains four pass-through showers allowing it to function as a four-person decontamination trailer or a regular shower trailer. Each shower contains two seperate sections: a dirty section and a clean section. This allows for safe changing of contaminated clothes.

PN: 127761

- 4 x Changing rooms pre-cleaning
- 4 x Pass-through showers
- 4 x Changing rooms post-cleaning
- 3 x Water heaters 30 L
- 8 x Pull out stairs
- Water tank 180 L
- Sewage tank 180 L
- Heating and ventilation
- Diffused LED lighting
- 3 x 230 V 16 A CEE inlet