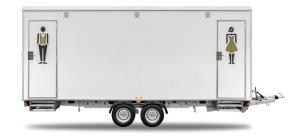

| DIMENSIONS    | 4200 x 2280 x 3140 mm |
|---------------|-----------------------|
| TARE WEIGHT   | 1200 kg               |
| GROSS WEIGHT  | 1800 kg               |
| TOILET        | 3 x Regular toilets   |
| URINAL        | 2 x Urinals           |
| SHOWER        | -                     |
| CAPACITY      | 2+1+2 Persons         |
| TANK CAPACITY | -                     |

#### **DESCRIPTION:**

This toilet trailer features two separate rooms for men and women. The men's room includes one toilet, two urinals, and a hand basin whereas the ladies' room includes two toilets and a hand basin. With a total capacity of five people, the trailer offers an effective sanitation solution, ideal for medium-sized events.