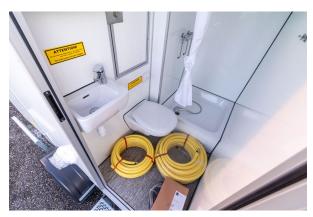

# STOCK TRAILERS Ready to Roll

| DIMENSIONS    | 2400 x 1850 x 2800 mm            |
|---------------|----------------------------------|
| TARE WEIGHT   | 700 kg                           |
| GROSS WEIGHT  | 750 kg                           |
| TOILET        | 2 x Regular toilets w/ macerator |
| URINAL        | -                                |
| SHOWER        | -                                |
| CAPACITY      | 2 Persons                        |
| TANK CAPACITY | -                                |
|               |                                  |

#### **DESCRIPTION:**

The two-person toilet trailer is a simple, effective solution for providing essential sanitation facilities. It features two separate toilet rooms, complete with hand basins, mirrors, and ample space for comfort. It weighs less than 750 kg, making it accessible to those without a special driver's license.

- 2 x Countertops
- 2 x Flushing toilets
- 2 x Macerators
- 2 x Hand basins
- 2 x Small windows
- Water heater 15 L
- Heating and ventilation
- Diffused LED lighting
- 230 V 16 A CEE inlet