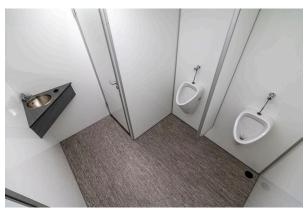

| DIMENSIONS    | 4200 x 2280 x 3140 mm |
|---------------|-----------------------|
| TARE WEIGHT   | 1200 kg               |
| GROSS WEIGHT  | 1800 kg               |
| TOILET        | 3 x Regular toilets   |
| URINAL        | 2 x Urinals           |
| SHOWER        | -                     |
| CAPACITY      | 2+1+2 Persons         |
| TANK CAPACITY | -                     |

#### **DESCRIPTION:**

This toilet trailer features two separate rooms for men and women. The men's room includes one toilet, two urinals, and a hand basin whereas the ladies' room includes two toilets and a hand basin. With a total capacity of five people, the trailer offers an effective sanitation solution, ideal for medium-sized events.