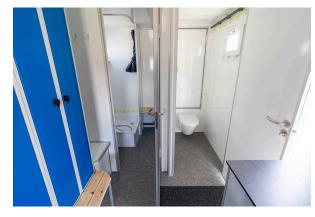

# STOCK TRAILERS Ready to Roll

| DIMENSIONS    | 2400 x 1850 x 2800 mm            |
|---------------|----------------------------------|
| TARE WEIGHT   | 700 kg                           |
| GROSS WEIGHT  | 750 kg                           |
| TOILET        | 2 x Regular toilets w/ macerator |
| URINAL        | -                                |
| SHOWER        | -                                |
| CAPACITY      | 2 Persons                        |
| TANK CAPACITY | -                                |
|               |                                  |

#### **DESCRIPTION:**

The two-person toilet trailer is a simple, effective solution for providing essential sanitation facilities. It features two separate toilet rooms, complete with hand basins, mirrors, and ample space for comfort. It weighs less than 750 kg, making it accessible to those without a special driver's license.

- 2 x Countertops
- 2 x Flushing toilets
- 2 x Macerators
- 2 x Hand basins
- 2 x Small windows
- Water heater 15 L
- Heating and ventilation
- Diffused LED lighting
- 230 V 16 A CEE inlet