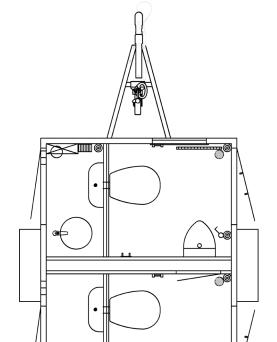

#### **SPECIFICATIONS**

| DIMENSIONS    | 2400 x 1850 x 2800 mm |
|---------------|-----------------------|
| TARE WEIGHT   | 700 kg                |
| GROSS WEIGHT  | 750 kg                |
| TOILET        | 2 x Regular toilets   |
| URINAL        | 1 x Urinal            |
| SHOWER        | -                     |
| CAPACITY      | 2 Persons             |
| TANK CAPACITY | -                     |
|               |                       |

#### **DESCRIPTION:**

The two-person toilet trailer is a simple, effective solution for providing essential sanitation facilities. It features two separate toilet rooms, complete with hand basins, mirrors, and ample space for comfort. It weighs less than 750 kg, making it accessible to those without a special driver's license.

- 2 x Countertops
- 2 x Flushing toilets
- 2 x Hand basins
- 2 x Small windows
- Urinal in men's room
- Heating and ventilation
- Diffused LED lighting
- 230 V 16 A CEE inlet