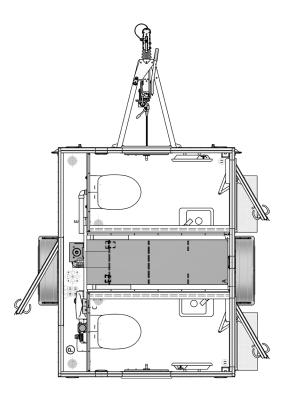

# STOCK TRAILERS Ready to Roll

| DIMENSIONS    | 2400 x 1850 x 2800 mm            |
|---------------|----------------------------------|
| TARE WEIGHT   | 700 kg                           |
| GROSS WEIGHT  | 750 kg                           |
| TOILET        | 2 x Regular toilets w/ macerator |
| URINAL        | -                                |
| SHOWER        | -                                |
| CAPACITY      | 2 Persons                        |
| TANK CAPACITY | -                                |
|               |                                  |

#### **DESCRIPTION:**

The two-person toilet trailer is a simple, effective solution for providing essential sanitation facilities. It features two separate toilet rooms, complete with hand basins, mirrors, and ample space for comfort. It weighs less than 750 kg, making it accessible to those without a special driver's license.

- 2 x Countertops
- 2 x Flushing toilets
- 2 x Macerators
- 2 x Hand basins
- 2 x Small windows
- Water heater 15 L
- Heating and ventilation
- Diffused LED lighting
- 230 V 16 A CEE inlet