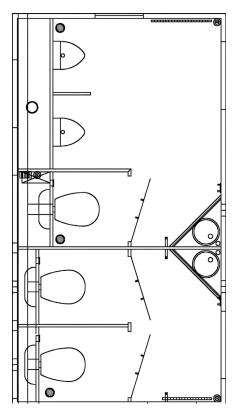

#### **DESCRIPTION:**

The two-person toilet trailer is a simple, effective solution for providing essential sanitation facilities. It features two separate toilet rooms, complete with hand basins, mirrors, and ample space for comfort. It weighs less than 750 kg, making it accessible to those without a special driver's license.

- 2 x Countertops
- 2 x Flushing toilets
- 2 x Macerators
- 2 x Hand basins
- 2 x Small windows
- Water heater 15 L
- Heating and ventilation
- Diffused LED lighting
- 230 V 16 A CEE inlet