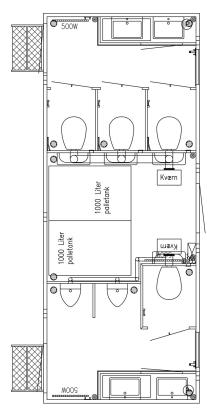

| DIMENSIONS    | 4200 x 2280 x 3140 mm |
|---------------|-----------------------|
| TARE WEIGHT   | 1200 kg               |
| GROSS WEIGHT  | 1800 kg               |
| TOILET        | 3 x Regular toilets   |
| URINAL        | 2 x Urinals           |
| SHOWER        | -                     |
| CAPACITY      | 2+1+2 Persons         |
| TANK CAPACITY | -                     |

#### **DESCRIPTION:**

This toilet trailer features two separate rooms for men and women. The men's room includes one toilet, two urinals, and a hand basin whereas the ladies' room includes two toilets and a hand basin. With a total capacity of five people, the trailer offers an effective sanitation solution, ideal for medium-sized events.

- 3 x Flushing toilets
- 2 x Urinals
- 2 x Hand basins
- 3 x Floor drains
- 2 x Small windows
- 2 x Fold out stairs
- Heating and ventilation
- Diffused LED lighting
- 230 V 16 A CEE inlet

| DIMENSIONS    | 5200 x 2480 x 3140 mm |
|---------------|-----------------------|
| TARE WEIGHT   | 1600 kg               |
| GROSS WEIGHT  | 1800 kg               |
| TOILET        | 4 x Regular toilets   |
| URINAL        | 3 x Urinals           |
| SHOWER        | -                     |
| CAPACITY      | 3+1+3 Persons         |
| TANK CAPACITY | -                     |
|               |                       |