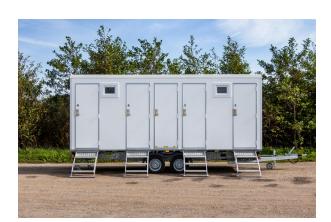

| DIMENSIONS    | 4200 x 2280 x 3140 mm |
|---------------|-----------------------|
| TARE WEIGHT   | 1200 kg               |
| GROSS WEIGHT  | 1800 kg               |
| TOILET        | 3 x Regular toilets   |
| URINAL        | 2 x Urinals           |
| SHOWER        | -                     |
| CAPACITY      | 2+1+2 Persons         |
| TANK CAPACITY | -                     |

#### **DESCRIPTION:**

This toilet trailer features two separate rooms for men and women. The men's room includes one toilet, two urinals, and a hand basin whereas the ladies' room includes two toilets and a hand basin. With a total capacity of five people, the trailer offers an effective sanitation solution, ideal for medium-sized events.

- 3 x Flushing toilets
- 2 x Urinals
- 2 x Hand basins
- 3 x Floor drains
- 2 x Small windows
- 2 x Fold out stairs
- Heating and ventilation
- Diffused LED lighting
- 230 V 16 A CEE inlet

| DIMENSIONS    | 5200 x 2480 x 3140 mm |
|---------------|-----------------------|
| TARE WEIGHT   | 1600 kg               |
| GROSS WEIGHT  | 1800 kg               |
| TOILET        | 4 x Regular toilets   |
| URINAL        | 3 x Urinals           |
| SHOWER        | -                     |
| CAPACITY      | 3+1+3 Persons         |
| TANK CAPACITY | -                     |
|               |                       |