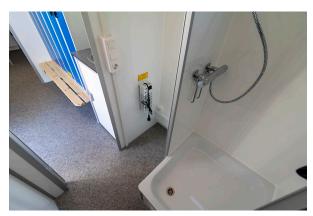

#### **SPECIFICATIONS**

| DIMENSIONS    | 2400 x 1850 x 2800 mm           |
|---------------|---------------------------------|
| TARE WEIGHT   | 600 kg                          |
| GROSS WEIGHT  | 750 kg                          |
| TOILET        | 1 x regular toilet w/ macerator |
| URINAL        | -                               |
| SHOWER        | 1 x Shower cabin                |
| CAPACITY      | 1 Person                        |
| TANK CAPACITY | -                               |
|               |                                 |

#### **DESCRIPTION:**

The mobile bathroom trailer is the perfect solution when you need a bathroom on the go. It is commonly used at construction sites, during renovations, and at outdoor events. The smallest model weighs less than 750 kg, making it accessible to those without a special driver's license.

PN: 128222

- Countertop
- Flushing toilet
- Macerator
- Hand basin
- Shower cabin
- Small window
- Water heaters 30 LHeating and ventilation
- Diffused LED lighting
- 400 V 16 A CEE inlet