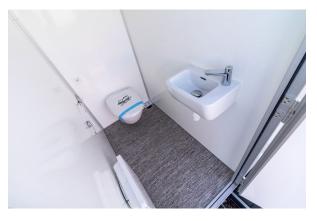

#### **SPECIFICATIONS**

| DIMENSIONS    | 2400 x 1850 x 2800 mm |
|---------------|-----------------------|
| TARE WEIGHT   | 700 kg                |
| GROSS WEIGHT  | 750 kg                |
| TOILET        | 2 x Regular toilets   |
| URINAL        | 1 x Urinal            |
| SHOWER        | -                     |
| CAPACITY      | 2 Persons             |
| TANK CAPACITY | -                     |
|               |                       |

#### **DESCRIPTION:**

The two-person toilet trailer is a simple, effective solution for providing essential sanitation facilities. It features two separate toilet rooms, complete with hand basins, mirrors, and ample space for comfort. It weighs less than 750 kg, making it accessible to those without a special driver's license.

- 2 x Countertops
- 2 x Flushing toilets
- 2 x Hand basins
- 2 x Small windows
- Urinal in men's room
- Heating and ventilation
- Diffused LED lighting
- 230 V 16 A CEE inlet