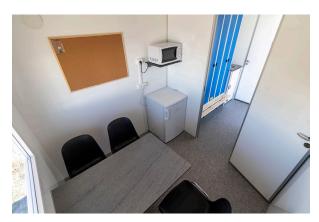

#### **DESCRIPTION:**

The office trailer 320 offers a simple and flexible solution for anyone looking for a clean and comfortable workspace, break room or eating area on the go. This model is empty, allowing the user to furnish the trailer exactly as he or she wishes.

- Break room
- Entrance plate + curtain
- Shelf above entrance
- · Magnetic whiteboard
- Large window
- Ventilation
- Attachable stairs
- 2 x ceiling lamps
- 230 V 16 A CEE inlet

| DIMENSIONS    | 3200 x 2280 x 2900 mm |
|---------------|-----------------------|
| TARE WEIGHT   | 850 kg                |
| GROSS WEIGHT  | 1000 kg               |
| TOILET        | -                     |
| URINAL        | -                     |
| SHOWER        | -                     |
| CAPACITY      | 6 Persons             |
| TANK CAPACITY | -                     |

#### **DESCRIPTION:**

The office trailer 320 offers a simple and flexible solution for anyone looking for a clean and comfortable workspace, break room or eating area on the go. The trailer features a table and two benches with storage space inside, ideal as an eating area on construction sites or a mobile workspace.

- Break room
- Entrance plate + curtain
- Shelf above entrance
- 2 x benches (easy to remove)
- Fixed table (easy to remove)
- · Magnetic whiteboard
- · Large window
- Ventilation
- Attachable stairs
- 2 x ceiling lamps
- 230 V 16 A CEE inlet