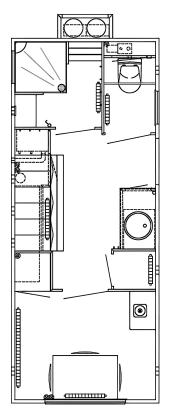

# **BATHROOM TRAILER 240**

#### **SPECIFICATIONS**

| DIMENSIONS    | 2400 x 1850 x 2800 mm           |
|---------------|---------------------------------|
| TARE WEIGHT   | 600 kg                          |
| GROSS WEIGHT  | 750 kg                          |
| TOILET        | 1 x regular toilet w/ macerator |
| URINAL        | -                               |
| SHOWER        | 1 x Shower cabin                |
| CAPACITY      | 1 Person                        |
| TANK CAPACITY | -                               |
|               |                                 |

#### **DESCRIPTION:**

The mobile bathroom trailer is the perfect solution when you need a bathroom on the go. It is commonly used at construction sites, during renovations, and at outdoor events. The smallest model weighs less than 750 kg, making it accessible to those without a special driver's license.

PN: 128222

- Countertop
- Flushing toilet
- Macerator
- Hand basin
- Shower cabin
- Small window
- Water heaters 30 LHeating and ventilation
- Diffused LED lighting
- 400 V 16 A CEE inlet