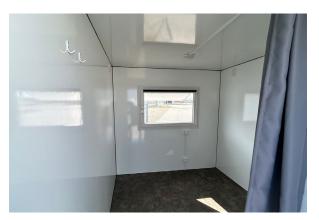

# **OFFICE TRAILER 320 - EMPTY**

#### **SPECIFICATIONS**

| DIMENSIONS    | 3200 x 2280 x 2900 mm |
|---------------|-----------------------|
| TARE WEIGHT   | 800 kg                |
| GROSS WEIGHT  | 1000 kg               |
| TOILET        | -                     |
| URINAL        | -                     |
| SHOWER        | -                     |
| CAPACITY      | 6 Persons             |
| TANK CAPACITY | -                     |

#### **DESCRIPTION:**

The office trailer 320 offers a simple and flexible solution for anyone looking for a clean and comfortable workspace, break room or eating area on the go. This model is empty, allowing the user to furnish the trailer exactly as he or she wishes.

- Break room
- Entrance plate + curtain
- Shelf above entrance
- · Magnetic whiteboard
- Large window
- Ventilation
- Attachable stairs
- 2 x ceiling lamps
- 230 V 16 A CEE inlet

| DIMENSIONS    | 3200 x 2280 x 2900 mm |
|---------------|-----------------------|
| TARE WEIGHT   | 850 kg                |
| GROSS WEIGHT  | 1000 kg               |
| TOILET        | -                     |
| URINAL        | -                     |
| SHOWER        | -                     |
| CAPACITY      | 6 Persons             |
| TANK CAPACITY | -                     |