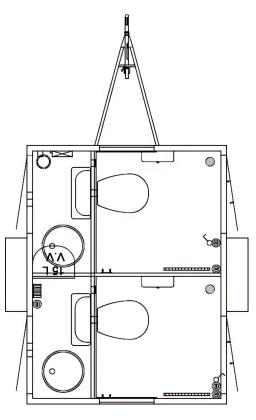

# STOCK TRAILERS Ready to Roll

| DIMENSIONS    | 2400 x 1850 x 2800 mm            |
|---------------|----------------------------------|
| TARE WEIGHT   | 700 kg                           |
| GROSS WEIGHT  | 750 kg                           |
| TOILET        | 2 x Regular toilets w/ macerator |
| URINAL        | -                                |
| SHOWER        | -                                |
| CAPACITY      | 2 Persons                        |
| TANK CAPACITY | -                                |
|               |                                  |

#### **DESCRIPTION:**

The two-person toilet trailer is a simple, effective solution for providing essential sanitation facilities. It features two separate toilet rooms, complete with hand basins, mirrors, and ample space for comfort. It weighs less than 750 kg, making it accessible to those without a special driver's license.

- 2 x Countertops
- 2 x Flushing toilets
- 2 x Macerators
- 2 x Hand basins
- 2 x Small windows
- Water heater 15 L
- Heating and ventilation
- Diffused LED lighting
- 230 V 16 A CEE inlet