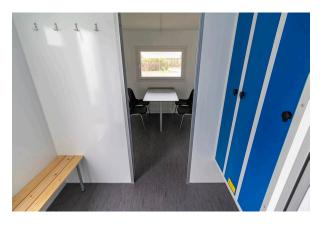

#### **DESCRIPTION:**

The crew trailer provides on-site personnel with essential welfare facilities. It features a break room for relaxing and eating, a changing room equipped with steel lockers, a drying cabinet, benches, and stainless steel hand basins. The trailer also features a toilet and a shower room.

- · Break room with table and chairs
- Refrigerator and microwave
- · Changing room with lockers
- Drying cabinet and hand basins
- Flushing toilet with macerator
- Spacious shower room
- Water heater 30 L
- Heating and ventilation
- Diffused LED lighting
- 400 V 16 A CEE inlet