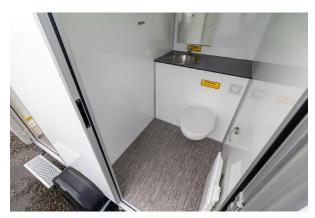

# STOCK TRAILERS Ready to Roll

| DIMENSIONS    | 2400 x 1850 x 2800 mm            |
|---------------|----------------------------------|
| TARE WEIGHT   | 700 kg                           |
| GROSS WEIGHT  | 750 kg                           |
| TOILET        | 2 x Regular toilets w/ macerator |
| URINAL        | -                                |
| SHOWER        | -                                |
| CAPACITY      | 2 Persons                        |
| TANK CAPACITY | -                                |
|               |                                  |

#### **DESCRIPTION:**

The two-person toilet trailer is a simple, effective solution for providing essential sanitation facilities. It features two separate toilet rooms, complete with hand basins, mirrors, and ample space for comfort. It weighs less than 750 kg, making it accessible to those without a special driver's license.

- 2 x Countertops
- 2 x Flushing toilets
- 2 x Macerators
- 2 x Hand basins
- 2 x Small windows
- Water heater 15 L
- Heating and ventilation
- Diffused LED lighting
- 230 V 16 A CEE inlet