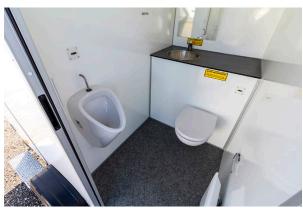

#### **SPECIFICATIONS**

| DIMENSIONS    | 2400 x 1850 x 2800 mm |
|---------------|-----------------------|
| TARE WEIGHT   | 700 kg                |
| GROSS WEIGHT  | 750 kg                |
| TOILET        | 2 x Regular toilets   |
| URINAL        | 1 x Urinal            |
| SHOWER        | -                     |
| CAPACITY      | 2 Persons             |
| TANK CAPACITY | -                     |
|               |                       |

#### **DESCRIPTION:**

The two-person toilet trailer is a simple, effective solution for providing essential sanitation facilities. It features two separate toilet rooms, complete with hand basins, mirrors, and ample space for comfort. It weighs less than 750 kg, making it accessible to those without a special driver's license.

- 2 x Countertops
- 2 x Flushing toilets
- 2 x Hand basins
- 2 x Small windows
- Urinal in men's room
- Heating and ventilation
- Diffused LED lighting
- 230 V 16 A CEE inlet