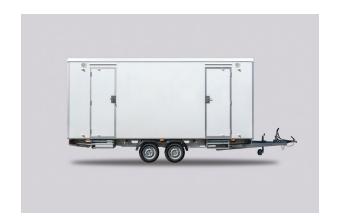

# STOCK TRAILERS Ready to Roll

| DIMENSIONS    | 2400 x 1850 x 2800 mm            |
|---------------|----------------------------------|
| TARE WEIGHT   | 700 kg                           |
| GROSS WEIGHT  | 750 kg                           |
| TOILET        | 2 x Regular toilets w/ macerator |
| URINAL        | -                                |
| SHOWER        | -                                |
| CAPACITY      | 2 Persons                        |
| TANK CAPACITY | -                                |
|               |                                  |

#### **DESCRIPTION:**

The two-person toilet trailer is a simple, effective solution for providing essential sanitation facilities. It features two separate toilet rooms, complete with hand basins, mirrors, and ample space for comfort. It weighs less than 750 kg, making it accessible to those without a special driver's license.

- 2 x Countertops
- 2 x Flushing toilets
- 2 x Macerators
- 2 x Hand basins
- 2 x Small windows
- Water heater 15 L
- Heating and ventilation
- Diffused LED lighting
- 230 V 16 A CEE inlet