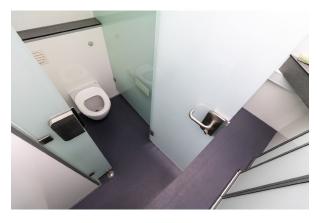

#### **SPECIFICATIONS**

| DIMENSIONS    | 2400 x 1850 x 2800 mm |
|---------------|-----------------------|
| TARE WEIGHT   | 700 kg                |
| GROSS WEIGHT  | 750 kg                |
| TOILET        | 2 x Regular toilets   |
| URINAL        | 1 x Urinal            |
| SHOWER        | -                     |
| CAPACITY      | 2 Persons             |
| TANK CAPACITY | -                     |
|               |                       |

#### **DESCRIPTION:**

The two-person toilet trailer is a simple, effective solution for providing essential sanitation facilities. It features two separate toilet rooms, complete with hand basins, mirrors, and ample space for comfort. It weighs less than 750 kg, making it accessible to those without a special driver's license.

- 2 x Countertops
- 2 x Flushing toilets
- 2 x Hand basins
- 2 x Small windows
- Urinal in men's room
- Heating and ventilation
- Diffused LED lighting
- 230 V 16 A CEE inlet