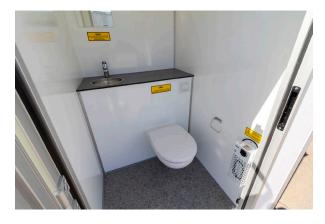

# STOCK TRAILERS Ready to Roll

| DIMENSIONS    | 2400 x 1850 x 2800 mm            |
|---------------|----------------------------------|
| TARE WEIGHT   | 700 kg                           |
| GROSS WEIGHT  | 750 kg                           |
| TOILET        | 2 x Regular toilets w/ macerator |
| URINAL        | -                                |
| SHOWER        | -                                |
| CAPACITY      | 2 Persons                        |
| TANK CAPACITY | -                                |
|               |                                  |

#### **DESCRIPTION:**

The two-person toilet trailer is a simple, effective solution for providing essential sanitation facilities. It features two separate toilet rooms, complete with hand basins, mirrors, and ample space for comfort. It weighs less than 750 kg, making it accessible to those without a special driver's license.

- 2 x Countertops
- 2 x Flushing toilets
- 2 x Macerators
- 2 x Hand basins
- 2 x Small windows
- Water heater 15 L
- Heating and ventilation
- Diffused LED lighting
- 230 V 16 A CEE inlet