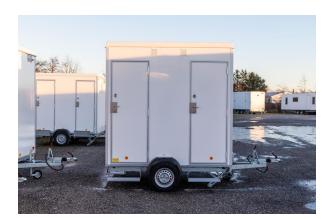

# STOCK TRAILERS Ready to Roll

| DIMENSIONS    | 2400 x 1850 x 2800 mm            |
|---------------|----------------------------------|
| TARE WEIGHT   | 700 kg                           |
| GROSS WEIGHT  | 750 kg                           |
| TOILET        | 2 x Regular toilets w/ macerator |
| URINAL        | -                                |
| SHOWER        | -                                |
| CAPACITY      | 2 Persons                        |
| TANK CAPACITY | -                                |
|               |                                  |

#### **DESCRIPTION:**

The two-person toilet trailer is a simple, effective solution for providing essential sanitation facilities. It features two separate toilet rooms, complete with hand basins, mirrors, and ample space for comfort. It weighs less than 750 kg, making it accessible to those without a special driver's license.

- 2 x Countertops
- 2 x Flushing toilets
- 2 x Macerators
- 2 x Hand basins
- 2 x Small windows
- Water heater 15 L
- Heating and ventilation
- Diffused LED lighting
- 230 V 16 A CEE inlet