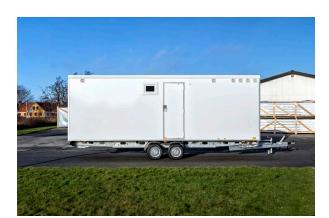

# STOCK TRAILERS Ready to Roll

| DIMENSIONS    | 2400 x 1850 x 2800 mm            |
|---------------|----------------------------------|
| TARE WEIGHT   | 700 kg                           |
| GROSS WEIGHT  | 750 kg                           |
| TOILET        | 2 x Regular toilets w/ macerator |
| URINAL        | -                                |
| SHOWER        | -                                |
| CAPACITY      | 2 Persons                        |
| TANK CAPACITY | -                                |
|               |                                  |

#### **DESCRIPTION:**

The two-person toilet trailer is a simple, effective solution for providing essential sanitation facilities. It features two separate toilet rooms, complete with hand basins, mirrors, and ample space for comfort. It weighs less than 750 kg, making it accessible to those without a special driver's license.

- 2 x Countertops
- 2 x Flushing toilets
- 2 x Macerators
- 2 x Hand basins
- 2 x Small windows
- Water heater 15 L
- Heating and ventilation
- Diffused LED lighting
- 230 V 16 A CEE inlet