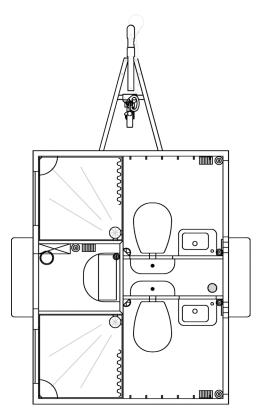

# **BATHROOM TRAILER 240 - DOUBLE**

#### **SPECIFICATIONS**

| DIMENSIONS    | 2400 x 1850 x 2900 mm            |
|---------------|----------------------------------|
| TARE WEIGHT   | 700 kg                           |
| GROSS WEIGHT  | 750 kg                           |
| TOILET        | 2 x Regular toilets w/ macerator |
| URINAL        | -                                |
| SHOWER        | 2 x Shower cabin                 |
| CAPACITY      | 2 Persons                        |
| TANK CAPACITY | -                                |
|               |                                  |

#### **DESCRIPTION:**

The 2in1 bathroom trailer is a compact and versatile solution, featuring two complete bathrooms, each equipped with a toilet, hand basin, and shower. It serves both as a toilet trailer and a shower trailer. It weighs less than 750 kg, making it accessible to those without a special driver's license.

PN: 126668

- 2 x Flushing toilets
- 2 x Hand basins
- 2 x Shower cabins
- 2 x Small windows
- 2 x Water heaters 30 L
- Macerator
- Heating and ventilation
- Diffused LED lighting
- 400 V 16 A CEE inlet