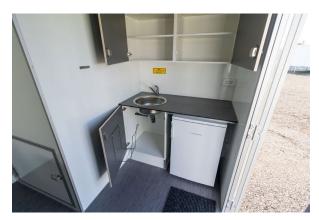

#### **DESCRIPTION:**

This trailer offers construction workers a clean and comfortable place to eat and take breaks. It features a fixed table with chairs, a large window, and a refrigerator. In additon, the trailer offers a convenient toilet which can be accessed even when the main room is locked.

- · Break room with table and chairs
- Separate toilet room
- Refrigerator
- Coffee machine
- Water heater 15 L
- Heating and ventilation
- Diffused LED lighting
- 230 V 16 A CEE inlet

#### **DESCRIPTION:**

This trailer offers construction workers a clean and comfortable place to eat and take breaks. It features a fixed table with chairs, a large window, and a mini kitchen for cold food preparation. In additon, the trailer offers a convenient toilet which can be accessed even when the main room is locked.

PN: 128769

- Break room with table and chairs
- Separate toilet room
- Refrigerator
- Mini kitchen
- Water heater 15 L
- Heating and ventilation
- · Diffused LED lighting
- 230 V 16 A CEE inlet