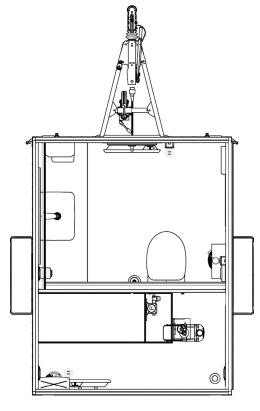

# STOCK TRAILERS Ready to Roll

| DIMENSIONS    | 2400 x 1850 x 2800 mm            |
|---------------|----------------------------------|
| TARE WEIGHT   | 700 kg                           |
| GROSS WEIGHT  | 750 kg                           |
| TOILET        | 2 x Regular toilets w/ macerator |
| URINAL        | -                                |
| SHOWER        | -                                |
| CAPACITY      | 2 Persons                        |
| TANK CAPACITY | -                                |
|               |                                  |

#### **DESCRIPTION:**

The two-person toilet trailer is a simple, effective solution for providing essential sanitation facilities. It features two separate toilet rooms, complete with hand basins, mirrors, and ample space for comfort. It weighs less than 750 kg, making it accessible to those without a special driver's license.

- 2 x Countertops
- 2 x Flushing toilets
- 2 x Macerators
- 2 x Hand basins
- 2 x Small windows
- Water heater 15 L
- Heating and ventilation
- Diffused LED lighting
- 230 V 16 A CEE inlet