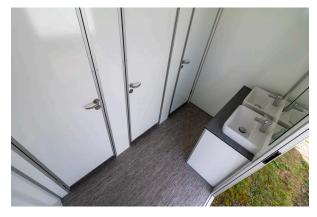

# STOCK TRAILERS Ready to Roll

| DIMENSIONS    | 2400 x 1850 x 2800 mm            |
|---------------|----------------------------------|
| TARE WEIGHT   | 700 kg                           |
| GROSS WEIGHT  | 750 kg                           |
| TOILET        | 2 x Regular toilets w/ macerator |
| URINAL        | -                                |
| SHOWER        | -                                |
| CAPACITY      | 2 Persons                        |
| TANK CAPACITY | -                                |
|               |                                  |

#### **DESCRIPTION:**

The two-person toilet trailer is a simple, effective solution for providing essential sanitation facilities. It features two separate toilet rooms, complete with hand basins, mirrors, and ample space for comfort. It weighs less than 750 kg, making it accessible to those without a special driver's license.

- 2 x Countertops
- 2 x Flushing toilets
- 2 x Macerators
- 2 x Hand basins
- 2 x Small windows
- Water heater 15 L
- Heating and ventilation
- Diffused LED lighting
- 230 V 16 A CEE inlet