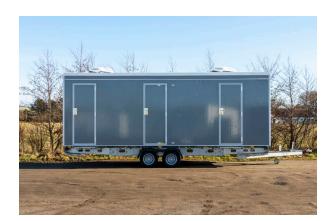

# STOCK TRAILERS Ready to Roll

| DIMENSIONS    | 2400 x 1850 x 2800 mm            |
|---------------|----------------------------------|
| TARE WEIGHT   | 700 kg                           |
| GROSS WEIGHT  | 750 kg                           |
| TOILET        | 2 x Regular toilets w/ macerator |
| URINAL        | -                                |
| SHOWER        | -                                |
| CAPACITY      | 2 Persons                        |
| TANK CAPACITY | -                                |
|               |                                  |

#### **DESCRIPTION:**

The two-person toilet trailer is a simple, effective solution for providing essential sanitation facilities. It features two separate toilet rooms, complete with hand basins, mirrors, and ample space for comfort. It weighs less than 750 kg, making it accessible to those without a special driver's license.

- 2 x Countertops
- 2 x Flushing toilets
- 2 x Macerators
- 2 x Hand basins
- 2 x Small windows
- Water heater 15 L
- Heating and ventilation
- Diffused LED lighting
- 230 V 16 A CEE inlet