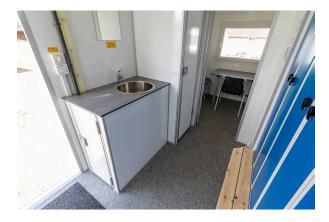

# STOCK TRAILERS Ready to Roll

| DIMENSIONS    | 2400 x 1850 x 2800 mm            |
|---------------|----------------------------------|
| TARE WEIGHT   | 700 kg                           |
| GROSS WEIGHT  | 750 kg                           |
| TOILET        | 2 x Regular toilets w/ macerator |
| URINAL        | -                                |
| SHOWER        | -                                |
| CAPACITY      | 2 Persons                        |
| TANK CAPACITY | -                                |
|               |                                  |

#### **DESCRIPTION:**

The two-person toilet trailer is a simple, effective solution for providing essential sanitation facilities. It features two separate toilet rooms, complete with hand basins, mirrors, and ample space for comfort. It weighs less than 750 kg, making it accessible to those without a special driver's license.

- 2 x Countertops
- 2 x Flushing toilets
- 2 x Macerators
- 2 x Hand basins
- 2 x Small windows
- Water heater 15 L
- Heating and ventilation
- Diffused LED lighting
- 230 V 16 A CEE inlet