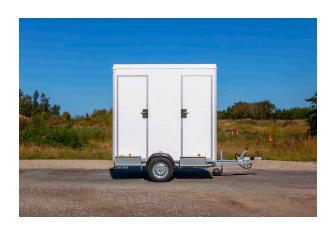

# STOCK TRAILERS Ready to Roll

| DIMENSIONS    | 2400 x 1850 x 2800 mm            |
|---------------|----------------------------------|
| TARE WEIGHT   | 700 kg                           |
| GROSS WEIGHT  | 750 kg                           |
| TOILET        | 2 x Regular toilets w/ macerator |
| URINAL        | -                                |
| SHOWER        | -                                |
| CAPACITY      | 2 Persons                        |
| TANK CAPACITY | -                                |
|               |                                  |

#### **DESCRIPTION:**

The two-person toilet trailer is a simple, effective solution for providing essential sanitation facilities. It features two separate toilet rooms, complete with hand basins, mirrors, and ample space for comfort. It weighs less than 750 kg, making it accessible to those without a special driver's license.

- 2 x Countertops
- 2 x Flushing toilets
- 2 x Macerators
- 2 x Hand basins
- 2 x Small windows
- Water heater 15 L
- Heating and ventilation
- Diffused LED lighting
- 230 V 16 A CEE inlet