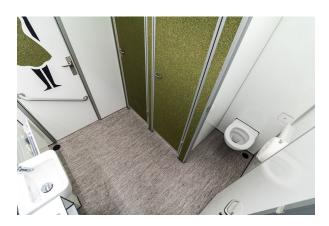

#### **SPECIFICATIONS**

| DIMENSIONS    | 2400 x 1850 x 2800 mm |
|---------------|-----------------------|
| TARE WEIGHT   | 700 kg                |
| GROSS WEIGHT  | 750 kg                |
| TOILET        | 2 x Regular toilets   |
| URINAL        | 1 x Urinal            |
| SHOWER        | -                     |
| CAPACITY      | 2 Persons             |
| TANK CAPACITY | -                     |
|               |                       |

#### **DESCRIPTION:**

The two-person toilet trailer is a simple, effective solution for providing essential sanitation facilities. It features two separate toilet rooms, complete with hand basins, mirrors, and ample space for comfort. It weighs less than 750 kg, making it accessible to those without a special driver's license.

- 2 x Countertops
- 2 x Flushing toilets
- 2 x Hand basins
- 2 x Small windows
- Urinal in men's room
- Heating and ventilation
- Diffused LED lighting
- 230 V 16 A CEE inlet