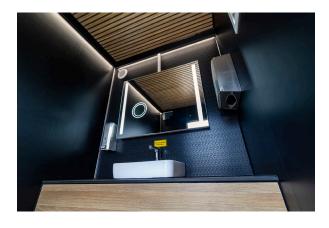

# STOCK TRAILERS Ready to Roll

| DIMENSIONS    | 2400 x 1850 x 2800 mm            |
|---------------|----------------------------------|
| TARE WEIGHT   | 700 kg                           |
| GROSS WEIGHT  | 750 kg                           |
| TOILET        | 2 x Regular toilets w/ macerator |
| URINAL        | -                                |
| SHOWER        | -                                |
| CAPACITY      | 2 Persons                        |
| TANK CAPACITY | -                                |
|               |                                  |

#### **DESCRIPTION:**

The two-person toilet trailer is a simple, effective solution for providing essential sanitation facilities. It features two separate toilet rooms, complete with hand basins, mirrors, and ample space for comfort. It weighs less than 750 kg, making it accessible to those without a special driver's license.

- 2 x Countertops
- 2 x Flushing toilets
- 2 x Macerators
- 2 x Hand basins
- 2 x Small windows
- Water heater 15 L
- Heating and ventilation
- Diffused LED lighting
- 230 V 16 A CEE inlet