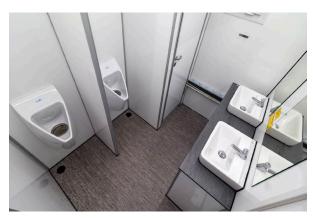

#### **SPECIFICATIONS**

| DIMENSIONS    | 2400 x 1850 x 2800 mm |
|---------------|-----------------------|
| TARE WEIGHT   | 700 kg                |
| GROSS WEIGHT  | 750 kg                |
| TOILET        | 2 x Regular toilets   |
| URINAL        | 1 x Urinal            |
| SHOWER        | -                     |
| CAPACITY      | 2 Persons             |
| TANK CAPACITY | -                     |
|               |                       |

#### **DESCRIPTION:**

The two-person toilet trailer is a simple, effective solution for providing essential sanitation facilities. It features two separate toilet rooms, complete with hand basins, mirrors, and ample space for comfort. It weighs less than 750 kg, making it accessible to those without a special driver's license.

- 2 x Countertops
- 2 x Flushing toilets
- 2 x Hand basins
- 2 x Small windows
- Urinal in men's room
- Heating and ventilation
- Diffused LED lighting
- 230 V 16 A CEE inlet