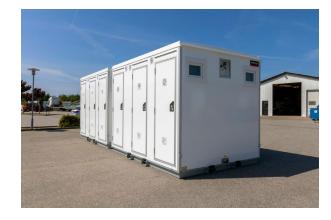

# STOCK TRAILERS Ready to Roll

| DIMENSIONS    | 2400 x 1850 x 2800 mm            |
|---------------|----------------------------------|
| TARE WEIGHT   | 700 kg                           |
| GROSS WEIGHT  | 750 kg                           |
| TOILET        | 2 x Regular toilets w/ macerator |
| URINAL        | -                                |
| SHOWER        | -                                |
| CAPACITY      | 2 Persons                        |
| TANK CAPACITY | -                                |
|               |                                  |

#### **DESCRIPTION:**

The two-person toilet trailer is a simple, effective solution for providing essential sanitation facilities. It features two separate toilet rooms, complete with hand basins, mirrors, and ample space for comfort. It weighs less than 750 kg, making it accessible to those without a special driver's license.