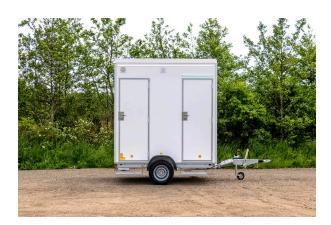

#### **DESCRIPTION:**

The two-person toilet trailer is a simple, effective solution for providing essential sanitation facilities. It features two separate toilet rooms, complete with hand basins, mirrors, and ample space for comfort. It weighs less than 750 kg, making it accessible to those without a special driver's license.

- 2 x Countertops
- 2 x Flushing toilets
- 2 x Macerators
- 2 x Hand basins
- 2 x Small windows
- Water heater 15 L
- Heating and ventilation
- Diffused LED lighting
- 230 V 16 A CEE inlet