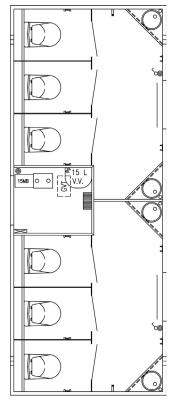

| DIMENSIONS    | 4200 x 2280 x 3140 mm |
|---------------|-----------------------|
| TARE WEIGHT   | 1200 kg               |
| GROSS WEIGHT  | 1800 kg               |
| TOILET        | 3 x Regular toilets   |
| URINAL        | 2 x Urinals           |
| SHOWER        | -                     |
| CAPACITY      | 2+1+2 Persons         |
| TANK CAPACITY | -                     |

#### **DESCRIPTION:**

This toilet trailer features two separate rooms for men and women. The men's room includes one toilet, two urinals, and a hand basin whereas the ladies' room includes two toilets and a hand basin. With a total capacity of five people, the trailer offers an effective sanitation solution, ideal for medium-sized events.

- 3 x Flushing toilets
- 2 x Urinals
- 2 x Hand basins
- 3 x Floor drains
- 2 x Small windows
- 2 x Fold out stairs
- Heating and ventilation
- Diffused LED lighting
- 230 V 16 A CEE inlet

| DIMENSIONS    | 5200 x 2480 x 3140 mm |
|---------------|-----------------------|
| TARE WEIGHT   | 1600 kg               |
| GROSS WEIGHT  | 1800 kg               |
| TOILET        | 4 x Regular toilets   |
| URINAL        | 3 x Urinals           |
| SHOWER        | -                     |
| CAPACITY      | 3+1+3 Persons         |
| TANK CAPACITY | -                     |
|               |                       |