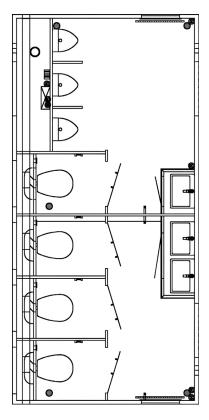

| DIMENSIONS    | 4200 x 2280 x 3140 mm |
|---------------|-----------------------|
| TARE WEIGHT   | 1200 kg               |
| GROSS WEIGHT  | 1800 kg               |
| TOILET        | 3 x Regular toilets   |
| URINAL        | 2 x Urinals           |
| SHOWER        | -                     |
| CAPACITY      | 2+1+2 Persons         |
| TANK CAPACITY | -                     |

#### **DESCRIPTION:**

This toilet trailer features two separate rooms for men and women. The men's room includes one toilet, two urinals, and a hand basin whereas the ladies' room includes two toilets and a hand basin. With a total capacity of five people, the trailer offers an effective sanitation solution, ideal for medium-sized events.

- 3 x Flushing toilets
- 2 x Urinals
- 2 x Hand basins
- 3 x Floor drains
- 2 x Small windows
- 2 x Fold out stairs
- Heating and ventilation
- Diffused LED lighting
- 230 V 16 A CEE inlet

| DIMENSIONS    | 5200 x 2480 x 3140 mm |
|---------------|-----------------------|
| TARE WEIGHT   | 1600 kg               |
| GROSS WEIGHT  | 1800 kg               |
| TOILET        | 4 x Regular toilets   |
| URINAL        | 3 x Urinals           |
| SHOWER        | -                     |
| CAPACITY      | 3+1+3 Persons         |
| TANK CAPACITY | -                     |
|               |                       |