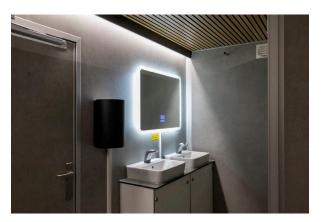

## **TOILET TRAILER 660 - LUXURY**

#### **DESCRIPTION:**

The VIP toilet trailer 660 offers a luxurious and flexible mobile toilet solution, perfect for VIP areas, high-end events, and the film industry. Equipped with built-in water and sewage tanks, it operates independently, providing high-quality, comfortable sanitation facilities in any location.

PN: 129177

- 5 x vacuum toilets touchless flush
- 2 x urinals touchless flush
- 4 x porcelain hand basin touchless faucet
- 2 x makeup mirrors with integrated display
- 2 x hand driers
- Ceiling slats + Textured wallpaper
- Water tank 760 L + sewage tank 1100 L
- · Heating, air conditioning, and ventilation
- Ambient LED lighting
- White LED under roof
- 400 V 16 A CEE inlet