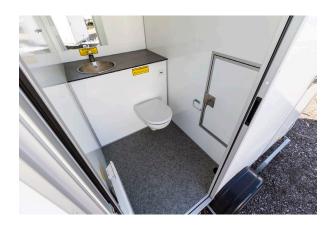

# STOCK TRAILERS Ready to Roll

| DIMENSIONS    | 2400 x 1850 x 2800 mm            |
|---------------|----------------------------------|
| TARE WEIGHT   | 700 kg                           |
| GROSS WEIGHT  | 750 kg                           |
| TOILET        | 2 x Regular toilets w/ macerator |
| URINAL        | -                                |
| SHOWER        | -                                |
| CAPACITY      | 2 Persons                        |
| TANK CAPACITY | -                                |
|               |                                  |

#### **DESCRIPTION:**

The two-person toilet trailer is a simple, effective solution for providing essential sanitation facilities. It features two separate toilet rooms, complete with hand basins, mirrors, and ample space for comfort. It weighs less than 750 kg, making it accessible to those without a special driver's license.

- 2 x Countertops
- 2 x Flushing toilets
- 2 x Macerators
- 2 x Hand basins
- 2 x Small windows
- Water heater 15 L
- Heating and ventilation
- Diffused LED lighting
- 230 V 16 A CEE inlet