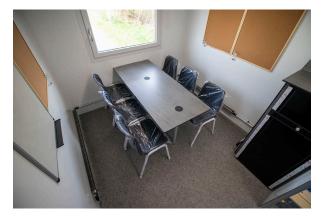

#### **DESCRIPTION:**

The crew trailer provides on-site personnel with essential welfare facilities. It features a break room for relaxing and eating, a changing room equipped with steel lockers, a drying cabinet, benches, and stainless steel hand basins. The trailer also features a toilet and a shower room.

- · Break room with table and chairs
- Refrigerator and microwave
- · Changing room with lockers
- Drying cabinet and hand basins
- Flushing toilet with macerator
- Spacious shower room
- Water heater 30 L
- Heating and ventilation
- Diffused LED lighting
- 400 V 16 A CEE inlet