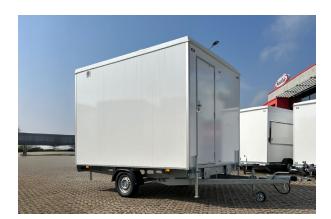

# **OFFICE TRAILER 320 - EMPTY**

#### **SPECIFICATIONS**

| DIMENSIONS    | 3200 x 2280 x 2900 mm |
|---------------|-----------------------|
| TARE WEIGHT   | 800 kg                |
| GROSS WEIGHT  | 1000 kg               |
| TOILET        | -                     |
| URINAL        | -                     |
| SHOWER        | -                     |
| CAPACITY      | 6 Persons             |
| TANK CAPACITY | -                     |

#### **DESCRIPTION:**

The office trailer 320 offers a simple and flexible solution for anyone looking for a clean and comfortable workspace, break room or eating area on the go. This model is empty, allowing the user to furnish the trailer exactly as he or she wishes.