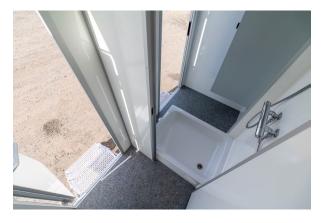

# STOCK TRAILERS Ready to Roll

| DIMENSIONS    | 2400 x 1850 x 2800 mm            |
|---------------|----------------------------------|
| TARE WEIGHT   | 700 kg                           |
| GROSS WEIGHT  | 750 kg                           |
| TOILET        | 2 x Regular toilets w/ macerator |
| URINAL        | -                                |
| SHOWER        | -                                |
| CAPACITY      | 2 Persons                        |
| TANK CAPACITY | -                                |
|               |                                  |

#### **DESCRIPTION:**

The two-person toilet trailer is a simple, effective solution for providing essential sanitation facilities. It features two separate toilet rooms, complete with hand basins, mirrors, and ample space for comfort. It weighs less than 750 kg, making it accessible to those without a special driver's license.

- 2 x Countertops
- 2 x Flushing toilets
- 2 x Macerators
- 2 x Hand basins
- 2 x Small windows
- Water heater 15 L
- Heating and ventilation
- Diffused LED lighting
- 230 V 16 A CEE inlet