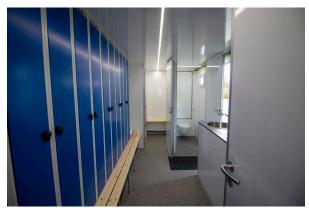

# **TOILET TRAILER 240 - URINAL**

#### **SPECIFICATIONS**

| DIMENSIONS    | 2400 x 1850 x 2800 mm |
|---------------|-----------------------|
| TARE WEIGHT   | 700 kg                |
| GROSS WEIGHT  | 750 kg                |
| TOILET        | 2 x Regular toilets   |
| URINAL        | 1 x Urinal            |
| SHOWER        | -                     |
| CAPACITY      | 2 Persons             |
| TANK CAPACITY | -                     |
|               |                       |

#### **DESCRIPTION:**

The two-person toilet trailer is a simple, effective solution for providing essential sanitation facilities. It features two separate toilet rooms, complete with hand basins, mirrors, and ample space for comfort. It weighs less than 750 kg, making it accessible to those without a special driver's license.

- 2 x Countertops
- 2 x Flushing toilets
- 2 x Hand basins
- 2 x Small windows
- Urinal in men's room
- Heating and ventilation
- Diffused LED lighting
- 230 V 16 A CEE inlet