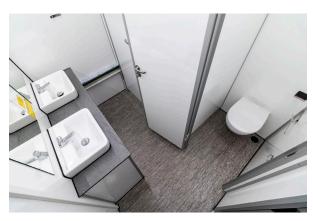

# STOCK TRAILERS Ready to Roll

| DIMENSIONS    | 2400 x 1850 x 2800 mm            |
|---------------|----------------------------------|
| TARE WEIGHT   | 700 kg                           |
| GROSS WEIGHT  | 750 kg                           |
| TOILET        | 2 x Regular toilets w/ macerator |
| URINAL        | -                                |
| SHOWER        | -                                |
| CAPACITY      | 2 Persons                        |
| TANK CAPACITY | -                                |
|               |                                  |

#### **DESCRIPTION:**

The two-person toilet trailer is a simple, effective solution for providing essential sanitation facilities. It features two separate toilet rooms, complete with hand basins, mirrors, and ample space for comfort. It weighs less than 750 kg, making it accessible to those without a special driver's license.

- 2 x Countertops
- 2 x Flushing toilets
- 2 x Macerators
- 2 x Hand basins
- 2 x Small windows
- Water heater 15 L
- Heating and ventilation
- Diffused LED lighting
- 230 V 16 A CEE inlet