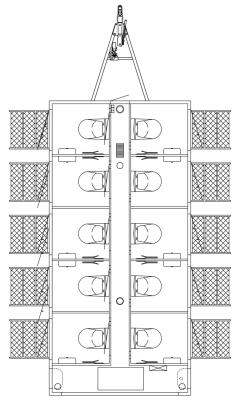

# **TOILET TRAILER 520 - VACUUM**

#### **SPECIFICATIONS**

| DIMENSIONS 5200 x 2480 x 3100 mm  TARE WEIGHT 2250 kg  GROSS WEIGHT 2800 kg  TOILET 10 x vacuum toilet  URINAL -  SHOWER -  CAPACITY 10 persons  TANK CAPACITY - |               |                       |
|------------------------------------------------------------------------------------------------------------------------------------------------------------------|---------------|-----------------------|
| GROSS WEIGHT 2800 kg  TOILET 10 x vacuum toilet  URINAL -  SHOWER -  CAPACITY 10 persons                                                                         | DIMENSIONS    | 5200 x 2480 x 3100 mm |
| TOILET 10 x vacuum toilet  URINAL -  SHOWER -  CAPACITY 10 persons                                                                                               | TARE WEIGHT   | 2250 kg               |
| URINAL - SHOWER - CAPACITY 10 persons                                                                                                                            | GROSS WEIGHT  | 2800 kg               |
| SHOWER - CAPACITY 10 persons                                                                                                                                     | TOILET        | 10 x vacuum toilet    |
| CAPACITY 10 persons                                                                                                                                              | URINAL        | -                     |
|                                                                                                                                                                  | SHOWER        | -                     |
| TANK CAPACITY -                                                                                                                                                  | CAPACITY      | 10 persons            |
|                                                                                                                                                                  | TANK CAPACITY | -                     |

#### **DESCRIPTION:**

The vacuum toilet trailer for ten people offers a highly efficient sanitation solution, ideal for large events. It features 10 separate toilet rooms. The vacuum technology saves up to 90% water while eliminating waiting times between flushes, resulting in higher throughput. Each room includes a robust staircase that can be pulled out from beneath the door.

PN: 131072

- 10 x Vacuum toilets
- 2 x Built-in hand basins
- 10 x Small mirrors
- 10 x Hot air ventilations
- 5 x Maintenance hatches
- 10 x Pull-out stairs
- Heating and ventilation
- Ambient LED lighting
- White LED under roof
- Red/green LED above door
- 400 V 16 A CEE inlet