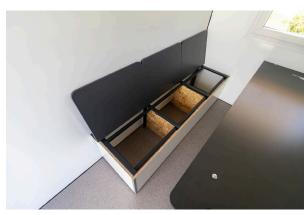

- Break room
- Entrance plate + curtain
- Shelf above entrance
- · Magnetic whiteboard
- Large window
- Ventilation
- Attachable stairs
- 2 x ceiling lamps
- 230 V 16 A CEE inlet

| DIMENSIONS    | 3200 x 2280 x 2900 mm |
|---------------|-----------------------|
| TARE WEIGHT   | 850 kg                |
| GROSS WEIGHT  | 1000 kg               |
| TOILET        | -                     |
| URINAL        | -                     |
| SHOWER        | -                     |
| CAPACITY      | 6 Persons             |
| TANK CAPACITY | -                     |

- Break room
- Entrance plate + curtain
- Shelf above entrance
- 2 x benches (easy to remove)
- Fixed table (easy to remove)
- · Magnetic whiteboard
- · Large window
- Ventilation
- Attachable stairs
- 2 x ceiling lamps
- 230 V 16 A CEE inlet