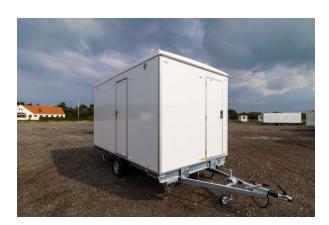

# STOCK TRAILERS Ready to Roll

| DIMENSIONS    | 2400 x 1850 x 2800 mm            |
|---------------|----------------------------------|
| TARE WEIGHT   | 700 kg                           |
| GROSS WEIGHT  | 750 kg                           |
| TOILET        | 2 x Regular toilets w/ macerator |
| URINAL        | -                                |
| SHOWER        | -                                |
| CAPACITY      | 2 Persons                        |
| TANK CAPACITY | -                                |
|               |                                  |

#### **DESCRIPTION:**

The two-person toilet trailer is a simple, effective solution for providing essential sanitation facilities. It features two separate toilet rooms, complete with hand basins, mirrors, and ample space for comfort. It weighs less than 750 kg, making it accessible to those without a special driver's license.

- 2 x Countertops
- 2 x Flushing toilets
- 2 x Macerators
- 2 x Hand basins
- 2 x Small windows
- Water heater 15 L
- Heating and ventilation
- Diffused LED lighting
- 230 V 16 A CEE inlet