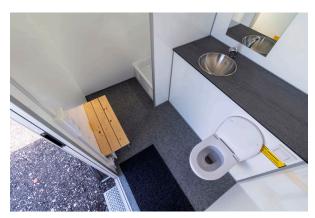

# STOCK TRAILERS Ready to Roll

| DIMENSIONS    | 2400 x 1850 x 2800 mm            |
|---------------|----------------------------------|
| TARE WEIGHT   | 700 kg                           |
| GROSS WEIGHT  | 750 kg                           |
| TOILET        | 2 x Regular toilets w/ macerator |
| URINAL        | -                                |
| SHOWER        | -                                |
| CAPACITY      | 2 Persons                        |
| TANK CAPACITY | -                                |
|               |                                  |

#### **DESCRIPTION:**

The two-person toilet trailer is a simple, effective solution for providing essential sanitation facilities. It features two separate toilet rooms, complete with hand basins, mirrors, and ample space for comfort. It weighs less than 750 kg, making it accessible to those without a special driver's license.

- 2 x Countertops
- 2 x Flushing toilets
- 2 x Macerators
- 2 x Hand basins
- 2 x Small windows
- Water heater 15 L
- Heating and ventilation
- Diffused LED lighting
- 230 V 16 A CEE inlet