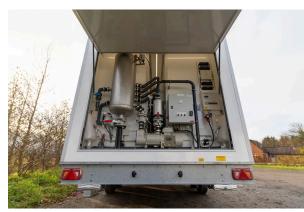

| DIMENSIONS    | 4200 x 2280 x 3140 mm |
|---------------|-----------------------|
| TARE WEIGHT   | 1200 kg               |
| GROSS WEIGHT  | 1800 kg               |
| TOILET        | 3 x Regular toilets   |
| URINAL        | 2 x Urinals           |
| SHOWER        | -                     |
| CAPACITY      | 2+1+2 Persons         |
| TANK CAPACITY | -                     |

#### **DESCRIPTION:**

This toilet trailer features two separate rooms for men and women. The men's room includes one toilet, two urinals, and a hand basin whereas the ladies' room includes two toilets and a hand basin. With a total capacity of five people, the trailer offers an effective sanitation solution, ideal for medium-sized events.

- 3 x Flushing toilets
- 2 x Urinals
- 2 x Hand basins
- 3 x Floor drains
- 2 x Small windows
- 2 x Fold out stairs
- Heating and ventilation
- Diffused LED lighting
- 230 V 16 A CEE inlet

| DIMENSIONS    | 5200 x 2480 x 3140 mm |
|---------------|-----------------------|
| TARE WEIGHT   | 1600 kg               |
| GROSS WEIGHT  | 1800 kg               |
| TOILET        | 4 x Regular toilets   |
| URINAL        | 3 x Urinals           |
| SHOWER        | -                     |
| CAPACITY      | 3+1+3 Persons         |
| TANK CAPACITY | -                     |
|               |                       |