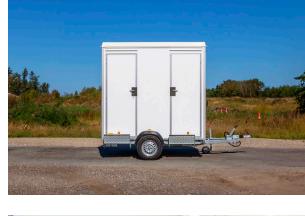

#### **SPECIFICATIONS**

| DIMENSIONS    | 2400 x 1850 x 2800 mm |
|---------------|-----------------------|
| TARE WEIGHT   | 700 kg                |
| GROSS WEIGHT  | 750 kg                |
| TOILET        | 2 x Regular toilets   |
| URINAL        | 1 x Urinal            |
| SHOWER        | -                     |
| CAPACITY      | 2 Persons             |
| TANK CAPACITY | -                     |
|               |                       |

#### **DESCRIPTION:**

The two-person toilet trailer is a simple, effective solution for providing essential sanitation facilities. It features two separate toilet rooms, complete with hand basins, mirrors, and ample space for comfort. It weighs less than 750 kg, making it accessible to those without a special driver's license.

- 2 x Countertops
- 2 x Flushing toilets
- 2 x Hand basins
- 2 x Small windows
- Urinal in men's room
- Heating and ventilation
- Diffused LED lighting
- 230 V 16 A CEE inlet