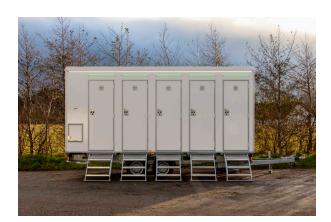

| DIMENSIONS    | 4200 x 2280 x 3140 mm |
|---------------|-----------------------|
| TARE WEIGHT   | 1200 kg               |
| GROSS WEIGHT  | 1800 kg               |
| TOILET        | 3 x Regular toilets   |
| URINAL        | 2 x Urinals           |
| SHOWER        | -                     |
| CAPACITY      | 2+1+2 Persons         |
| TANK CAPACITY | -                     |

#### **DESCRIPTION:**

This toilet trailer features two separate rooms for men and women. The men's room includes one toilet, two urinals, and a hand basin whereas the ladies' room includes two toilets and a hand basin. With a total capacity of five people, the trailer offers an effective sanitation solution, ideal for medium-sized events.

- 3 x Flushing toilets
- 2 x Urinals
- 2 x Hand basins
- 3 x Floor drains
- 2 x Small windows
- 2 x Fold out stairs
- Heating and ventilation
- Diffused LED lighting
- 230 V 16 A CEE inlet

| DIMENSIONS    | 5200 x 2480 x 3140 mm |
|---------------|-----------------------|
| TARE WEIGHT   | 1600 kg               |
| GROSS WEIGHT  | 1800 kg               |
| TOILET        | 4 x Regular toilets   |
| URINAL        | 3 x Urinals           |
| SHOWER        | -                     |
| CAPACITY      | 3+1+3 Persons         |
| TANK CAPACITY | -                     |
|               |                       |