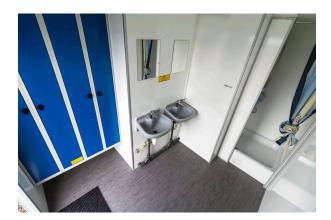

# STOCK TRAILERS Ready to Roll

| DIMENSIONS    | 2400 x 1850 x 2800 mm            |
|---------------|----------------------------------|
| TARE WEIGHT   | 700 kg                           |
| GROSS WEIGHT  | 750 kg                           |
| TOILET        | 2 x Regular toilets w/ macerator |
| URINAL        | -                                |
| SHOWER        | -                                |
| CAPACITY      | 2 Persons                        |
| TANK CAPACITY | -                                |
|               |                                  |

#### **DESCRIPTION:**

The two-person toilet trailer is a simple, effective solution for providing essential sanitation facilities. It features two separate toilet rooms, complete with hand basins, mirrors, and ample space for comfort. It weighs less than 750 kg, making it accessible to those without a special driver's license.

- 2 x Countertops
- 2 x Flushing toilets
- 2 x Macerators
- 2 x Hand basins
- 2 x Small windows
- Water heater 15 L
- Heating and ventilation
- Diffused LED lighting
- 230 V 16 A CEE inlet