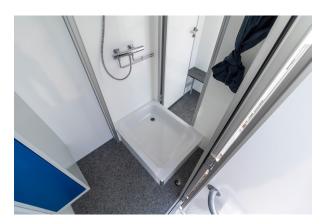

# **BATHROOM TRAILER 240**

#### **SPECIFICATIONS**

| DIMENSIONS    | 2400 x 1850 x 2800 mm           |
|---------------|---------------------------------|
| TARE WEIGHT   | 600 kg                          |
| GROSS WEIGHT  | 750 kg                          |
| TOILET        | 1 x regular toilet w/ macerator |
| URINAL        | -                               |
| SHOWER        | 1 x Shower cabin                |
| CAPACITY      | 1 Person                        |
| TANK CAPACITY | -                               |
|               |                                 |

#### **DESCRIPTION:**

The mobile bathroom trailer is the perfect solution when you need a bathroom on the go. It is commonly used at construction sites, during renovations, and at outdoor events. The smallest model weighs less than 750 kg, making it accessible to those without a special driver's license.

PN: 128222

- Countertop
- Flushing toilet
- Macerator
- Hand basin
- Shower cabin
- Small window
- Water heaters 30 LHeating and ventilation
- Diffused LED lighting
- 400 V 16 A CEE inlet