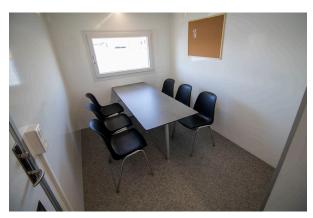

#### **DESCRIPTION:**

The office trailer 320 offers a simple and flexible solution for anyone looking for a clean and comfortable workspace, break room or eating area on the go. This model is empty, allowing the user to furnish the trailer exactly as he or she wishes.

- Break room
- Entrance plate + curtain
- Shelf above entrance
- · Magnetic whiteboard
- Large window
- Ventilation
- Attachable stairs
- 2 x ceiling lamps
- 230 V 16 A CEE inlet

| DIMENSIONS    | 3200 x 2280 x 2900 mm |
|---------------|-----------------------|
| TARE WEIGHT   | 850 kg                |
| GROSS WEIGHT  | 1000 kg               |
| TOILET        | -                     |
| URINAL        | -                     |
| SHOWER        | -                     |
| CAPACITY      | 6 Persons             |
| TANK CAPACITY | -                     |