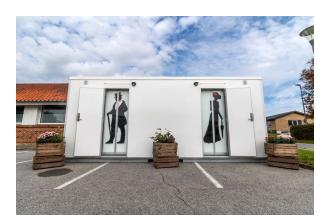

# **BATHROOM TRAILER 240**

#### **DESCRIPTION:**

The mobile bathroom trailer is the perfect solution when you need a bathroom on the go. It is commonly used at construction sites, during renovations, and at outdoor events. The smallest model weighs less than 750 kg, making it accessible to those without a special driver's license.

PN: 128222

- Countertop
- Flushing toilet
- Macerator
- Hand basin
- Shower cabin
- Small window
- Water heaters 30 LHeating and ventilation
- Diffused LED lighting
- 400 V 16 A CEE inlet