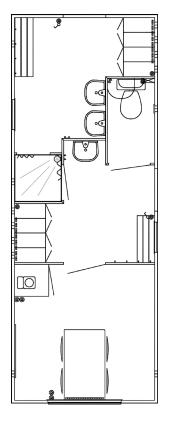

# STOCK TRAILERS Ready to Roll

| DIMENSIONS    | 2400 x 1850 x 2800 mm            |
|---------------|----------------------------------|
| TARE WEIGHT   | 700 kg                           |
| GROSS WEIGHT  | 750 kg                           |
| TOILET        | 2 x Regular toilets w/ macerator |
| URINAL        | -                                |
| SHOWER        | -                                |
| CAPACITY      | 2 Persons                        |
| TANK CAPACITY | -                                |
|               |                                  |

#### **DESCRIPTION:**

The two-person toilet trailer is a simple, effective solution for providing essential sanitation facilities. It features two separate toilet rooms, complete with hand basins, mirrors, and ample space for comfort. It weighs less than 750 kg, making it accessible to those without a special driver's license.

- 2 x Countertops
- 2 x Flushing toilets
- 2 x Macerators
- 2 x Hand basins
- 2 x Small windows
- Water heater 15 L
- Heating and ventilation
- Diffused LED lighting
- 230 V 16 A CEE inlet