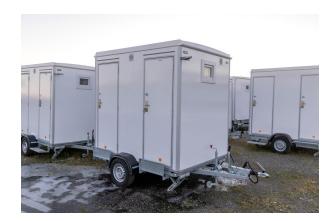

# STOCK TRAILERS Ready to Roll

| DIMENSIONS    | 2400 x 1850 x 2800 mm            |
|---------------|----------------------------------|
| TARE WEIGHT   | 700 kg                           |
| GROSS WEIGHT  | 750 kg                           |
| TOILET        | 2 x Regular toilets w/ macerator |
| URINAL        | -                                |
| SHOWER        | -                                |
| CAPACITY      | 2 Persons                        |
| TANK CAPACITY | -                                |
|               |                                  |

#### **DESCRIPTION:**

The two-person toilet trailer is a simple, effective solution for providing essential sanitation facilities. It features two separate toilet rooms, complete with hand basins, mirrors, and ample space for comfort. It weighs less than 750 kg, making it accessible to those without a special driver's license.

- 2 x Countertops
- 2 x Flushing toilets
- 2 x Macerators
- 2 x Hand basins
- 2 x Small windows
- Water heater 15 L
- Heating and ventilation
- Diffused LED lighting
- 230 V 16 A CEE inlet