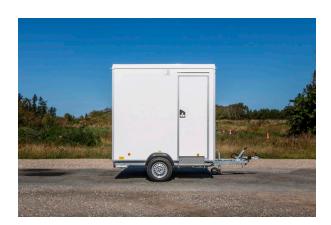

# STOCK TRAILERS Ready to Roll

| DIMENSIONS    | 2400 x 1850 x 2800 mm            |
|---------------|----------------------------------|
| TARE WEIGHT   | 700 kg                           |
| GROSS WEIGHT  | 750 kg                           |
| TOILET        | 2 x Regular toilets w/ macerator |
| URINAL        | -                                |
| SHOWER        | -                                |
| CAPACITY      | 2 Persons                        |
| TANK CAPACITY | -                                |
|               |                                  |

#### **DESCRIPTION:**

The two-person toilet trailer is a simple, effective solution for providing essential sanitation facilities. It features two separate toilet rooms, complete with hand basins, mirrors, and ample space for comfort. It weighs less than 750 kg, making it accessible to those without a special driver's license.

- 2 x Countertops
- 2 x Flushing toilets
- 2 x Macerators
- 2 x Hand basins
- 2 x Small windows
- Water heater 15 L
- Heating and ventilation
- Diffused LED lighting
- 230 V 16 A CEE inlet