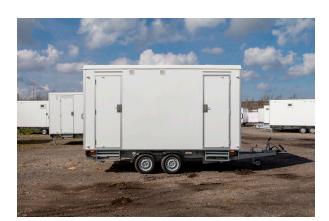

# STOCK TRAILERS Ready to Roll

| DIMENSIONS    | 2400 x 1850 x 2800 mm            |
|---------------|----------------------------------|
| TARE WEIGHT   | 700 kg                           |
| GROSS WEIGHT  | 750 kg                           |
| TOILET        | 2 x Regular toilets w/ macerator |
| URINAL        | -                                |
| SHOWER        | -                                |
| CAPACITY      | 2 Persons                        |
| TANK CAPACITY | -                                |
|               |                                  |

#### **DESCRIPTION:**

The two-person toilet trailer is a simple, effective solution for providing essential sanitation facilities. It features two separate toilet rooms, complete with hand basins, mirrors, and ample space for comfort. It weighs less than 750 kg, making it accessible to those without a special driver's license.