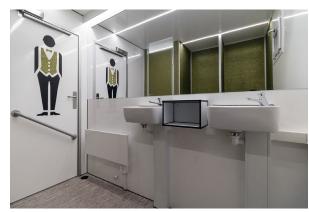

# STOCK TRAILERS Ready to Roll

| DIMENSIONS    | 2400 x 1850 x 2800 mm            |
|---------------|----------------------------------|
| TARE WEIGHT   | 700 kg                           |
| GROSS WEIGHT  | 750 kg                           |
| TOILET        | 2 x Regular toilets w/ macerator |
| URINAL        | -                                |
| SHOWER        | -                                |
| CAPACITY      | 2 Persons                        |
| TANK CAPACITY | -                                |
|               |                                  |

#### **DESCRIPTION:**

The two-person toilet trailer is a simple, effective solution for providing essential sanitation facilities. It features two separate toilet rooms, complete with hand basins, mirrors, and ample space for comfort. It weighs less than 750 kg, making it accessible to those without a special driver's license.

- 2 x Countertops
- 2 x Flushing toilets
- 2 x Macerators
- 2 x Hand basins
- 2 x Small windows
- Water heater 15 L
- Heating and ventilation
- Diffused LED lighting
- 230 V 16 A CEE inlet