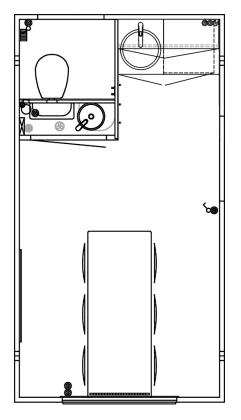

# STOCK TRAILERS Ready to Roll

| DIMENSIONS    | 2400 x 1850 x 2800 mm            |
|---------------|----------------------------------|
| TARE WEIGHT   | 700 kg                           |
| GROSS WEIGHT  | 750 kg                           |
| TOILET        | 2 x Regular toilets w/ macerator |
| URINAL        | -                                |
| SHOWER        | -                                |
| CAPACITY      | 2 Persons                        |
| TANK CAPACITY | -                                |
|               |                                  |

#### **DESCRIPTION:**

The two-person toilet trailer is a simple, effective solution for providing essential sanitation facilities. It features two separate toilet rooms, complete with hand basins, mirrors, and ample space for comfort. It weighs less than 750 kg, making it accessible to those without a special driver's license.

- 2 x Countertops
- 2 x Flushing toilets
- 2 x Macerators
- 2 x Hand basins
- 2 x Small windows
- Water heater 15 L
- Heating and ventilation
- Diffused LED lighting
- 230 V 16 A CEE inlet