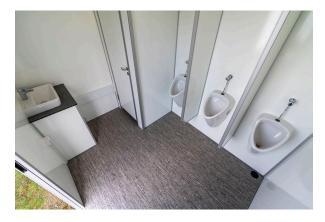

| DIMENSIONS    | 4200 x 2280 x 3140 mm |
|---------------|-----------------------|
| TARE WEIGHT   | 1200 kg               |
| GROSS WEIGHT  | 1800 kg               |
| TOILET        | 3 x Regular toilets   |
| URINAL        | 2 x Urinals           |
| SHOWER        | -                     |
| CAPACITY      | 2+1+2 Persons         |
| TANK CAPACITY | -                     |

#### **DESCRIPTION:**

This toilet trailer features two separate rooms for men and women. The men's room includes one toilet, two urinals, and a hand basin whereas the ladies' room includes two toilets and a hand basin. With a total capacity of five people, the trailer offers an effective sanitation solution, ideal for medium-sized events.