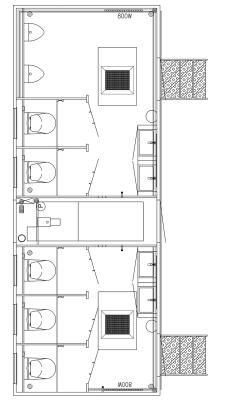

| DIMENSIONS    | 4200 x 2280 x 3140 mm |
|---------------|-----------------------|
| TARE WEIGHT   | 1200 kg               |
| GROSS WEIGHT  | 1800 kg               |
| TOILET        | 3 x Regular toilets   |
| URINAL        | 2 x Urinals           |
| SHOWER        | -                     |
| CAPACITY      | 2+1+2 Persons         |
| TANK CAPACITY | -                     |

#### **DESCRIPTION:**

This toilet trailer features two separate rooms for men and women. The men's room includes one toilet, two urinals, and a hand basin whereas the ladies' room includes two toilets and a hand basin. With a total capacity of five people, the trailer offers an effective sanitation solution, ideal for medium-sized events.

- 3 x Flushing toilets
- 2 x Urinals
- 2 x Hand basins
- 3 x Floor drains
- 2 x Small windows
- 2 x Fold out stairs
- Heating and ventilation
- Diffused LED lighting
- 230 V 16 A CEE inlet

| DIMENSIONS    | 5200 x 2480 x 3140 mm |
|---------------|-----------------------|
| TARE WEIGHT   | 1600 kg               |
| GROSS WEIGHT  | 1800 kg               |
| TOILET        | 4 x Regular toilets   |
| URINAL        | 3 x Urinals           |
| SHOWER        | -                     |
| CAPACITY      | 3+1+3 Persons         |
| TANK CAPACITY | -                     |
|               |                       |

#### **DESCRIPTION:**

This toilet trailer features two separate rooms for men and women. The men's room includes one toilet, three urinals, and a hand basin whereas the ladies' room includes three toilets and two hand basins. With a total capacity of seven people, the trailer offers an effective sanitation solution, ideal for large events.