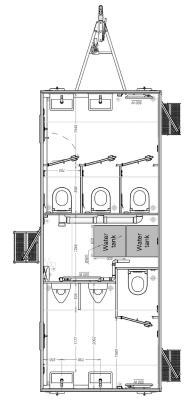

| DIMENSIONS    | 4200 x 2280 x 3140 mm |
|---------------|-----------------------|
| TARE WEIGHT   | 1200 kg               |
| GROSS WEIGHT  | 1800 kg               |
| TOILET        | 3 x Regular toilets   |
| URINAL        | 2 x Urinals           |
| SHOWER        | -                     |
| CAPACITY      | 2+1+2 Persons         |
| TANK CAPACITY | -                     |

#### **DESCRIPTION:**

This toilet trailer features two separate rooms for men and women. The men's room includes one toilet, two urinals, and a hand basin whereas the ladies' room includes two toilets and a hand basin. With a total capacity of five people, the trailer offers an effective sanitation solution, ideal for medium-sized events.

- 3 x Flushing toilets
- 2 x Urinals
- 2 x Hand basins
- 3 x Floor drains
- 2 x Small windows
- 2 x Fold out stairs
- Heating and ventilation
- Diffused LED lighting
- 230 V 16 A CEE inlet

| DIMENSIONS    | 5200 x 2480 x 3140 mm |
|---------------|-----------------------|
| TARE WEIGHT   | 1600 kg               |
| GROSS WEIGHT  | 1800 kg               |
| TOILET        | 4 x Regular toilets   |
| URINAL        | 3 x Urinals           |
| SHOWER        | -                     |
| CAPACITY      | 3+1+3 Persons         |
| TANK CAPACITY | -                     |
|               |                       |