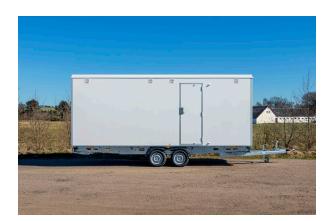

# STOCK TRAILERS Ready to Roll

| DIMENSIONS    | 2400 x 1850 x 2800 mm            |
|---------------|----------------------------------|
| TARE WEIGHT   | 700 kg                           |
| GROSS WEIGHT  | 750 kg                           |
| TOILET        | 2 x Regular toilets w/ macerator |
| URINAL        | -                                |
| SHOWER        | -                                |
| CAPACITY      | 2 Persons                        |
| TANK CAPACITY | -                                |
|               |                                  |

#### **DESCRIPTION:**

The two-person toilet trailer is a simple, effective solution for providing essential sanitation facilities. It features two separate toilet rooms, complete with hand basins, mirrors, and ample space for comfort. It weighs less than 750 kg, making it accessible to those without a special driver's license.

- 2 x Countertops
- 2 x Flushing toilets
- 2 x Macerators
- 2 x Hand basins
- 2 x Small windows
- Water heater 15 L
- Heating and ventilation
- Diffused LED lighting
- 230 V 16 A CEE inlet