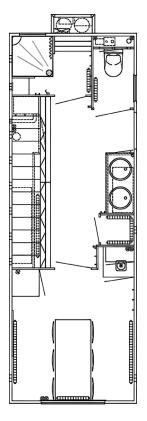

#### **DESCRIPTION:**

The crew trailer provides on-site personnel with essential welfare facilities. It features a break room for relaxing and eating, a changing room equipped with steel lockers, a drying cabinet, benches, and stainless steel hand basins. The trailer also features a toilet and a shower room.

- · Break room with table and chairs
- Refrigerator and microwave
- · Changing room with lockers
- Drying cabinet and hand basins
- Flushing toilet with macerator
- Spacious shower room
- Water heater 30 L
- Heating and ventilation
- Diffused LED lighting
- 400 V 16 A CEE inlet