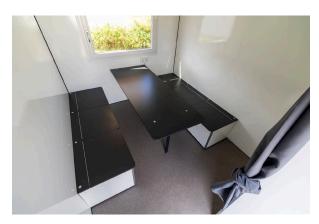

#### **DESCRIPTION:**

The office trailer 320 offers a simple and flexible solution for anyone looking for a clean and comfortable workspace, break room or eating area on the go. The trailer features a table and two benches with storage space inside, ideal as an eating area on construction sites or a mobile workspace.

- Break room
- Entrance plate + curtain
- Shelf above entrance
- 2 x benches (easy to remove)
- Fixed table (easy to remove)
- · Magnetic whiteboard
- · Large window
- Ventilation
- Attachable stairs
- 2 x ceiling lamps
- 230 V 16 A CEE inlet